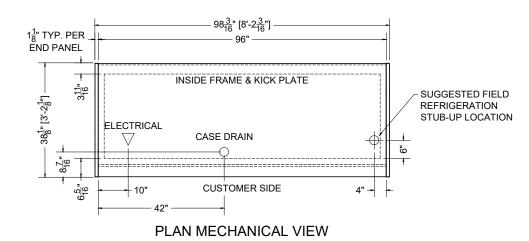

## PACKOUT VOLUME: 58.36 CUBIC FT INTERNAL VOLUME: 71.38 CUBIC FT

COLUMBIA

SECTION VIEW

≩#03- 11/15/23

DRAWING DETAILS SUBJECT TO CHANGE DURING THE ENGINEERING PROCESS

237857

**EAME** 

08.0-MDC-64LS-R Low Nose Multi-Deck