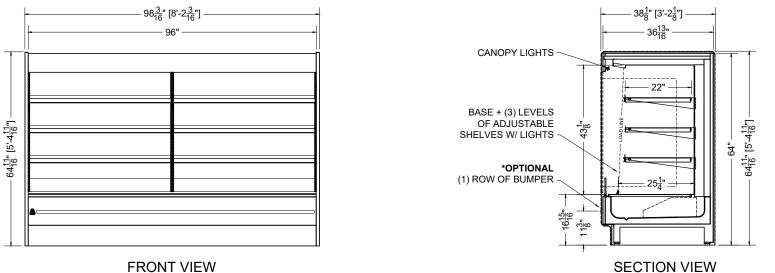

## PACKOUT VOLUME: 58.36 CUBIC FT INTERNAL VOLUME: 71.38 CUBIC FT

COLUMBIA

SECTION VIEW

≩#03- 11/15/23

DRAWING DETAILS SUBJECT TO CHANGE DURING THE ENGINEERING PROCESS

237857

**EAME** 

08.0-MDC-64LS-R Low Nose Multi-Deck