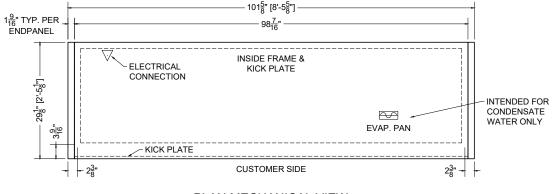

PLAN MECHANICAL VIEW

1/2" = 1'

| 08.2                                             | -WDC-8TAVH-S (SELF-CONTAINED) |                  |         |                   |       | BISMARK    |
|--------------------------------------------------|-------------------------------|------------------|---------|-------------------|-------|------------|
| QT                                               | Y DESCRIPTION                 | PART NUMBER      | VOLTAGE | PHASE             | AMPS  | TOTAL AMPS |
| 12                                               | 45" LED 4000K, 24V            | LG-FX-XXX-X      | 115V    | 1                 | 0.50  | 6.00       |
| 4                                                | EVAPORATOR FAN                | AFXXX            | 115V    | 1                 | 0.20  | 0.80       |
| 2                                                | COMPRESSOR                    |                  | 115V    | 1                 | 6.92  | 13.84      |
| 4                                                | CONDENSER COIL FAN MOTOR      |                  | 115V    | 1                 | 0.20  | 0.80       |
| 1                                                | EVAP PAN                      |                  | 115V    | 1                 | 12.17 | 12.17      |
| CIRCUIT#1 TOTAL AMPS: 33.61                      |                               | VOLTAGE:115/1/60 |         | CONNECTION: 5-50P |       |            |
| MODEL: MDC-81AVH APPLICATION: DELI               |                               | BTUH:6408        |         | EVAP TEMP: 14°F   |       |            |
| DEFROST: TIME-OFF, 4/45MIN, 50° TEMP TERMINATION |                               |                  |         |                   |       |            |
| * R290 (PROPANE) REFRIGERATION AVAILABLE         |                               |                  |         |                   |       |            |