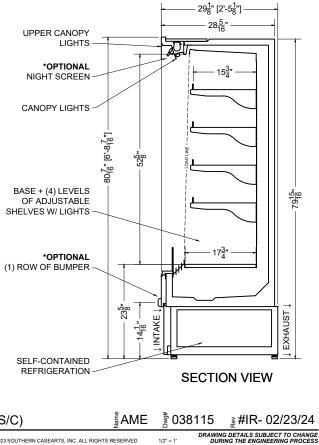

PLAN MECHANICAL VIEW

1/2" = 1'

| 08.2                                             | -WDC-8TAVH-S (SELF-CONTAINED) |                  |         |                   |       | BISMARK    |
|--------------------------------------------------|-------------------------------|------------------|---------|-------------------|-------|------------|
| QT                                               | Y DESCRIPTION                 | PART NUMBER      | VOLTAGE | PHASE             | AMPS  | TOTAL AMPS |
| 12                                               | 45" LED 4000K, 24V            | LG-FX-XXX-X      | 115V    | 1                 | 0.50  | 6.00       |
| 4                                                | EVAPORATOR FAN                | AFXXX            | 115V    | 1                 | 0.20  | 0.80       |
| 2                                                | COMPRESSOR                    |                  | 115V    | 1                 | 6.92  | 13.84      |
| 4                                                | CONDENSER COIL FAN MOTOR      |                  | 115V    | 1                 | 0.20  | 0.80       |
| 1                                                | EVAP PAN                      |                  | 115V    | 1                 | 12.17 | 12.17      |
| CIRCUIT#1 TOTAL AMPS: 33.61                      |                               | VOLTAGE:115/1/60 |         | CONNECTION: 5-50P |       |            |
| MODEL: MDC-81AVH APPLICATION: DELI               |                               | BTUH:6408        |         | EVAP TEMP: 14°F   |       |            |
| DEFROST: TIME-OFF, 4/45MIN, 50° TEMP TERMINATION |                               |                  |         |                   |       |            |
| * R290 (PROPANE) REFRIGERATION AVAILABLE         |                               |                  |         |                   |       |            |