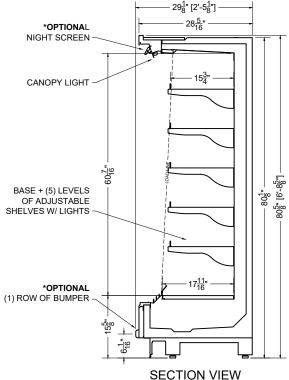

| 0.50 | 6.00       |
| [     | 4     | EVAPORATOR FAN                                   | AFXXX            | 115V    | 1                     | 0.20 | 0.80       |
|       | CIRCL | IT#1 (LIGHTS) TOTAL AMPS:6.00                    | VOLTAGE:115/1/60 |         | CONNECTION: HARDWIRED |      |            |
| Ċ     | CIRCL | IT#2 (FANS) TOTAL AMPS: 0.80                     | VOLTAGE:115/1/60 |         | CONNECTION: HARDWIRED |      |            |
| MODEL |       | L:MDC-81AVM APPLICATION: DELI                    | BTUH:12641       |         | EVAP TEMP: 14°F       |      |            |
|       | DEFR  | DEFROST: TIME-OFF, 4/45MIN, 50° TEMP TERMINATION |                  |         |                       |      |            |

PACKOUT VOLUME: 56.36 CUBIC FT. INTERNAL VOLUME: 82.49 CUBIC FT.