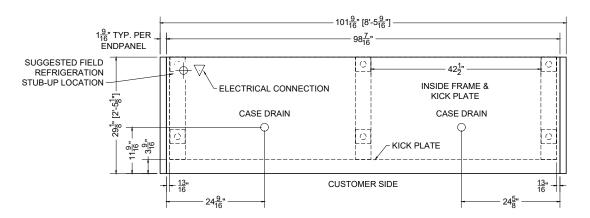

PLAN MECHANICAL VIEW

08.2-MDC-81AVM-R SHEYENNE

| [     | QTY   | DESCRIPTION                                      | PART NUMBER      | VOLTAGE | PHASE                 | AMPS | TOTAL AMPS |
|-------|-------|--------------------------------------------------|------------------|---------|-----------------------|------|------------|
| [     | 12    | 45" LED 4000K, 24V                               | LG-FX-XXX-X      | 115V    | 1                     | 0.50 | 6.00       |
| [     | 4     | EVAPORATOR FAN                                   | AFXXX            | 115V    | 1                     | 0.20 | 0.80       |
|       | CIRCL | IT#1 (LIGHTS) TOTAL AMPS:6.00                    | VOLTAGE:115/1/60 |         | CONNECTION: HARDWIRED |      |            |
| Ċ     | CIRCL | IT#2 (FANS) TOTAL AMPS: 0.80                     | VOLTAGE:115/1/60 |         | CONNECTION: HARDWIRED |      |            |
| MODEL |       | L:MDC-81AVM APPLICATION: DELI                    | BTUH:12641       |         | EVAP TEMP: 14°F       |      |            |
|       | DEFR  | DEFROST: TIME-OFF, 4/45MIN, 50° TEMP TERMINATION |                  |         |                       |      |            |