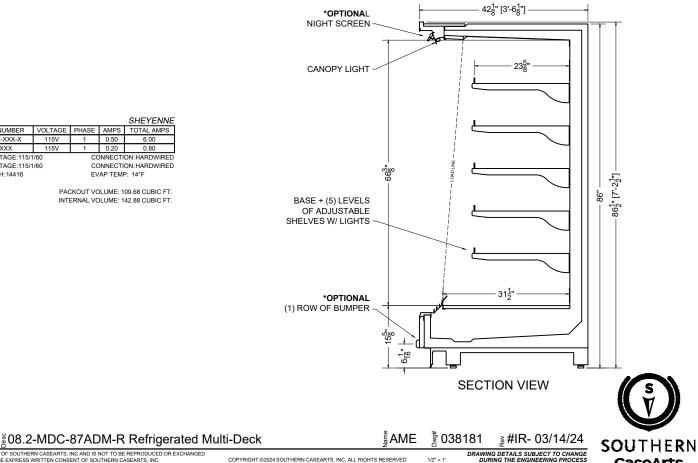

PLAN MECHANICAL VIEW

| 08.2-N                                           | IDC-87ADM-R                        |                    |                  |               |                       | -     |      | SHEYENNE   |
|--------------------------------------------------|------------------------------------|--------------------|------------------|---------------|-----------------------|-------|------|------------|
| QTY                                              |                                    | DESCRIPTION        |                  | PART NUMBER   | VOLTAGE               | PHASE | AMPS | TOTAL AMPS |
| 12                                               |                                    | 45" LED 4000K, 24V |                  | LG-FX-XXX-X   | 115V                  | 1     | 0.50 | 6.00       |
| 4                                                |                                    | EVAPORATOR FAN     |                  | AFXXX         | 115V                  | 1     | 0.20 | 0.80       |
| CIRCL                                            | CIRCUIT#1 (LIGHTS) TOTAL AMPS:6.00 |                    | VOLTAGE:115/1/60 |               | CONNECTION: HARDWIRED |       |      |            |
| CIRCUIT#2 (FANS) TOTAL AMPS:0.8                  |                                    | TOTAL AMPS:0.80    |                  | VOLTAGE:115/1 | CONNECTION: HARDWIRED |       |      |            |
| MODEL: MDC-87ADM APPLICATION: DELI               |                                    | APPLICATION: DELI  |                  | BTUH:14416    | EVAP TEMP: 14°F       |       |      |            |
| DEFROST: TIME-OFF, 4/45MIN, 50° TEMP TERMINATION |                                    |                    |                  |               |                       |       |      |            |

PACKOUT VOLUME: 109.68 CUBIC FT. INTERNAL VOLUME: 142.88 CUBIC FT.

**F SPECIFICATION SHEET** 

CONFIDENTIAL DOCUMENT: THIS DRAWING IS CONFIDENTIAL AND THE PROPERTY OF SOUTHERN CASEARTS, INC AND IS NOT TO BE REPRODUCED OR EXCHANGED HIDesign1001 Product Line Documents/Prior To 2021300 - Multi-LeveMIDOCISTADM (IC)/CADMIDC/STADM (IC)/CADMIDADA