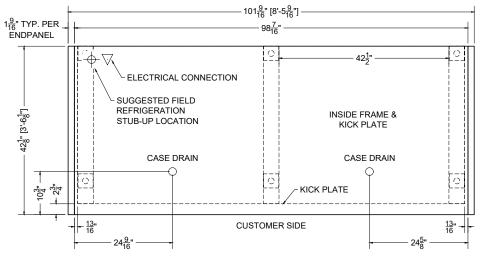

PLAN MECHANICAL VIEW



| 08.2-N                                           | IDC-87ADM-R                        |                    |                  |               |                       | -     |      | SHEYENNE   |
|--------------------------------------------------|------------------------------------|--------------------|------------------|---------------|-----------------------|-------|------|------------|
| QTY                                              |                                    | DESCRIPTION        |                  | PART NUMBER   | VOLTAGE               | PHASE | AMPS | TOTAL AMPS |
| 12                                               |                                    | 45" LED 4000K, 24V |                  | LG-FX-XXX-X   | 115V                  | 1     | 0.