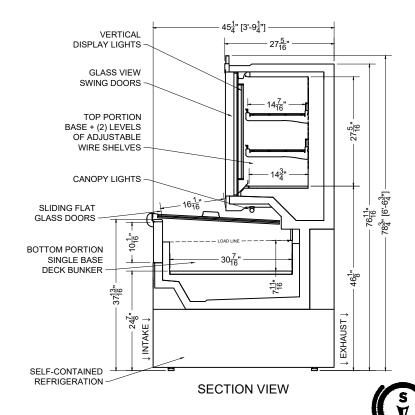

TAL |  |
| 4                                          | CONDENSER COIL FAN MOTOR |             | 208-230V | 1     | 0.10   | 0.40       |                        |  |
| 1                                          | EVAP PAN                 |             | 208-230V | 1     | 5.00   | 5.00       |                        |  |

CIRCUIT#1 TOTAL AMPS:28.78\* VOLTAGE:208-230/1/60 CONNECTION: HARDWIRED \* NOT ALL ELECTRICAL COMPONENTS RUN CONCURRENTLY (COMPRESSORS WILL NOT RUN DURING DEFROST) MODEL: MDD-81TSCF APPLICATION: FROZEN BTUH:8428 EVAP TEMP: -31°F

DEFROST: TIME-OFF, 4/45MIN, 50° TEMP TERMINATION

\* R290 (PROPANE) REFRIGERATION AVAILABLE

TOP PACKOUT VOLUME: 23.87 CUBIC FT. TOP INTERNAL VOLUME: 27.29 CUBIC FT. BOTTOM PACKOUT VOLUME: 13.10 CUBIC FT. BOTTOM INTERNAL VOLUME: 21.83 CUBIC FT.



CaseArts