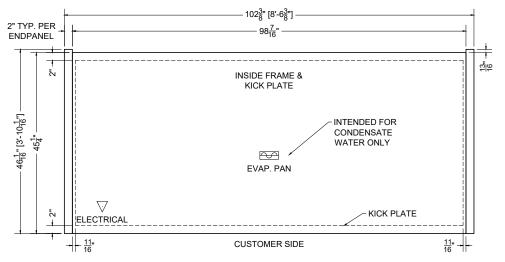

## PLAN MECHANICAL VIEW

| 08.2-MDD-81TSCF-S (SELF-CONTAINED, 4 DOOR) |                          |             |          |       | MYSTIC |            |                        |  |
|--------------------------------------------|--------------------------|-------------|----------|-------|--------|------------|------------------------|--|
| QTY                                        | DESCRIPTION              | PART NUMBER | VOLTAGE  | PHASE | AMPS   | TOTAL AMPS |                        |  |
| 8                                          | 22" LED 4000K, 24V       | LG-FX-XXX-X | 208-230V | 1     | 0.32   | 2.57       |                        |  |
| 2                                          | 45" LED 4000K, 24V       | LG-FX-XXX-X | 208-230V | 1     | 0.50   | 1.00       |