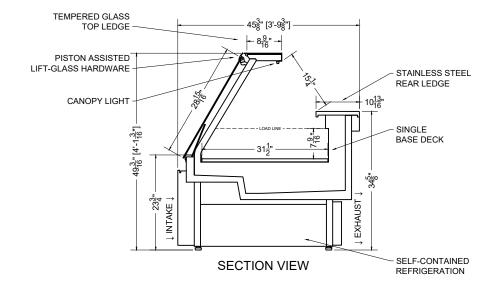

BTUH:5275

EVAP TEMP: 14°F PACKOUT VOLUME: 12.95 CUBIC FT. INTERNAL VOLUME: 34.86 CUBIC FT.

MODEL: SCS-49ASIL APPLICATION: FRESH MEAT DEFROST: TIME-OFF, 4/45MIN, 50° TEMP TERMINATION

<sup>\*</sup> R290 (PROPANE) REFRIGERATION AVAILABLE