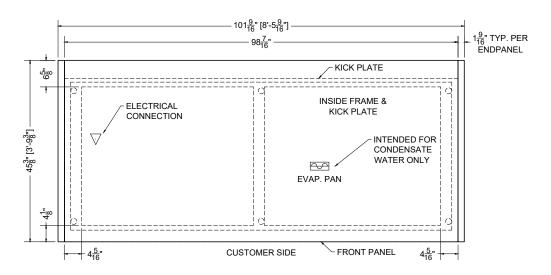

PLAN MECHANICAL VIEW

08.2-SCS-49ASIL-S (SELF-CONTAINED) HEMLOCK

| [   | QTY   | DESCRIPTION              | PART NUMBER      | VOLTAGE | PHASE             | AMPS | TOTAL AMPS |
|-----|-------|--------------------------|------------------|---------|-------------------|------|------------|
| I   | 2     | 45" LED 2700K, 24V       | LG-FX-XXX-X      | 115V    | 1                 | 0.50 | 1.00       |
| I   | 2     | EVAPORATOR FAN           | AFXXX            | 115V    | 1                 | 0.20 | 0.40       |
| I   | 2     | AIR SWEEP FAN            | AFXXX            | 115V    | 1                 | 0.08 | 0.16       |
| I   | 1     | COMPRESSOR               |                  | 115V    | 1                 | 5.95 | 5.95       |
|     | 2     | CONDENSER COIL FAN MOTOR |                  | 115V    | 1                 | 0.20 | 0.40       |
| I   | 1     | EVAP PAN                 |                  | 115V    | 1                 | 6.09 | 6.09       |
| - [ | 1     | GLASS HEATER             |                  | 115V    | 1                 | 5.22 | 5.22       |
|     | CIRCU | JIT#1 TOTAL AMPS: 19.22  | VOLTAGE:115/1/60 |         | CONNECTION: 5-30P |      |            |