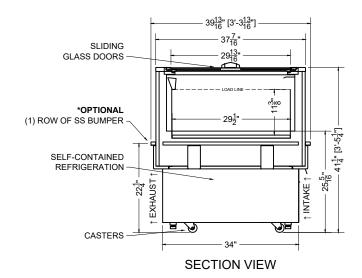

VOLTAGE:208-230/1/60 CIRCUIT# TOTAL AMPS:23.40 \* NOT ALL ELECTRICAL COMPONENTS RUN CONCURRENTLY (COMPRESSOR WILL NOT RUN DURING DEFROST)

MODEL:SAR-41TSDS APPLICATION: DUAL BTUH:3146/4408

DEFROST: TIME-OFF, 4/45MIN, 50° TEMP TERMINATION

\* R290 (PROPANE) REFRIGERATION AVAILABLE

PACKOUT VOLUME: 19.36 CUBIC FT. INTERNAL VOLUME: 26.91 CUBIC FT.

EVAP TEMP: -31/14°F