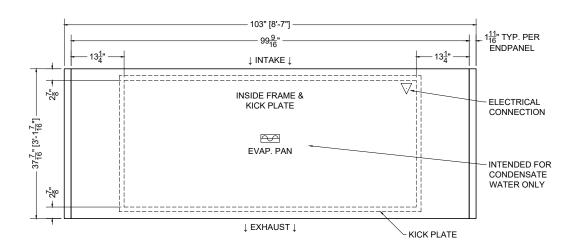

## PLAN MECHANICAL VIEW

08.3-SAR-41TSDS-S (SELF-CONTAINED, WITH DOORS) CIBOLA DESCRIPTION PART NUMBER VOLTAGE PHASE AMPS TOTAL AMPS EVAPORATOR FAN AFXXX 0.08 0.24 208-230V COMPRESSOR 208-230V 3.90 7.79 NOT INCLUDED IN TOTAL CONDENSER COIL FAN MOTOR 208-230V 0.10 0.20 EVAP PAN 1 208-230V 1.82 1.82 DRAIN HEATERS 208-230V 1.82 1.82 1 ANTI-COND. HEATERS 208-230V 1.14 1.14 DEFROST HEATERS 208-230V 9.09 18.18