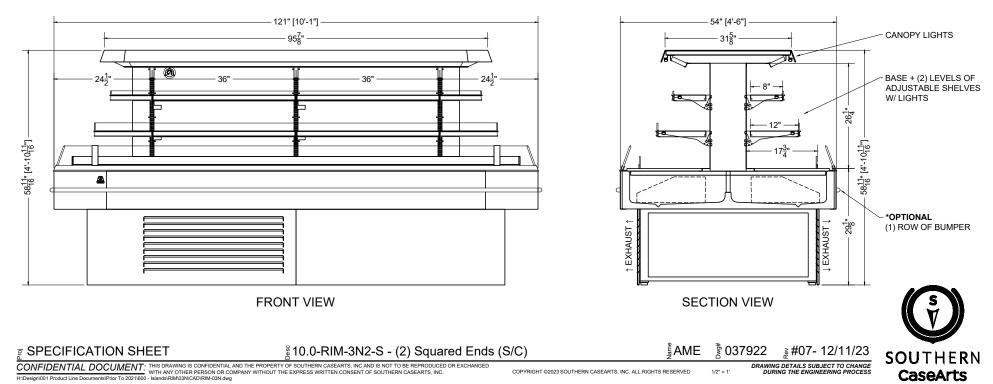

10.0-RIM-3N2-S = 6' CENTER + (2) SQUARED ENDS (SELF-CONTAINED)

SUPERIOR

0.16

1.36

PLAN MECHANICAL VIEW