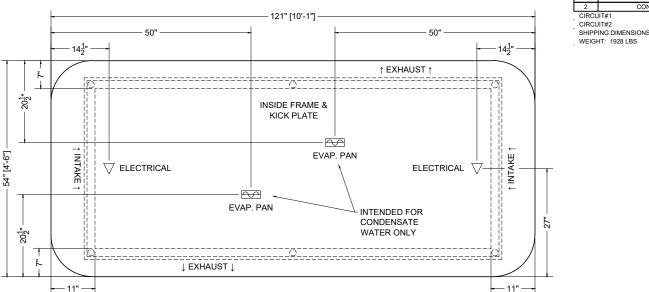

QTY DESCRIPTION PART NUMBER VOLTAGE PHASE AMPS TOTAL AMPS 2 18" LED 3500K, FROSTED, 24V LG-FX-XXX-X 115V 1 0.03 0.06 23" LED 3500K, FROSTED, 24V 4 LG-FX-XXX-X 115V 0.04 8 34" LED 3500K, FROSTED, 24V LG-FX-XXX-X 115V 0.07 0.56 1 4 40" LED 3500K, FROSTED, 24V LG-FX-XXX-X 115V 1 0.08 0.32 8 EVAPORATOR FAN RF-FA-XXXX 115V 0.17 2 RF-CU-0472-A 16.20 CONDENSING UNIT 208V 8.10 1 CONDENSATE EVAP PAN / 1500W / FULL EL-EV-XXXX 208V 1 7.21 14.42 TOTAL AMPS: 17.09 VOLTAGE:208-230/1/60, 3-WIRE CONNECTION:L14-30P VOLTAGE:208-230/1/60, 3-WIRE CONNECTION:L14-30P TOTAL AMPS: 15.99 SHIPPING DIMENSIONS: 132" X 66" X 69" PACKOUT VOLUME: 40.43 CUBIC FT INTERNAL VOLUME: 58.07 CUBIC FT.