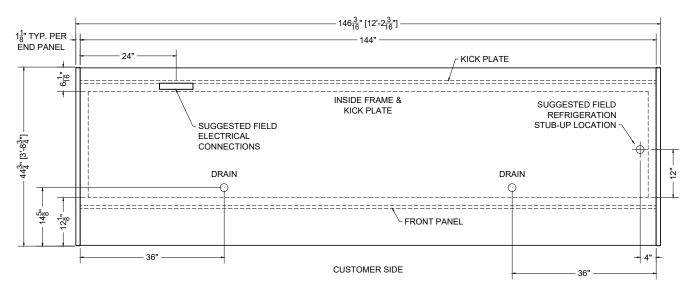

PLAN MECHANICAL VIEW

NIAGARA

12.0-BCX-BAV-R

|      | QTY              |                      | DESCRIPTION                  | PART NUMBER      | VOLTAGE | PHASE                 | AMPS                  | TOTAL AMPS |  |
|------|------------------|----------------------|------------------------------|------------------|---------|-----------------------|-----------------------|------------|--|
|      | 15               | 45" LEI              | D 3500K, FROSTED, 24V        | LG-FX-XXX-X      | 115V    | 1                     | 0.09                  | 1.35       |  |
|      | 6                | EVAPORATOR FAN       |                              | RF-FA-XXXX       | 115V    | 1                     | 0.17                  | 1.02       |  |
| Γ    | 5                |                      | AIR SWEEP FAN                | AFXXX            | 115V    | 1                     | 0.24                  | 1.20       |  |
|      | CIRCL            | JIT#1 (LIGHTS)       | TOTAL AMPS: 1.35             | VOLTAGE:115/1/60 |         | CC                    | CONNECTION: HARDWIRED |            |  |
| i    | CIRCUIT#2 (FANS) |                      | TOTAL AMPS: 2.22             | VOLTAGE:115/1/60 |         | CC                    | CONNECTION: HARDWIRED |            |  |
| CIRC |                  | JIT#3 (CONV. OUTLET) | TOTAL AMPS:20.00             | VOLTAGE:115/1/60 |         | CONNECTION: HARDWIRED |                       |            |  |
| •    | MODE             | L:BCX-BAV            | APPLICATION: BAKERY / PASTRY | BTUH:11400       |         | EVAP TEMP: 24°F       |                       |            |  |