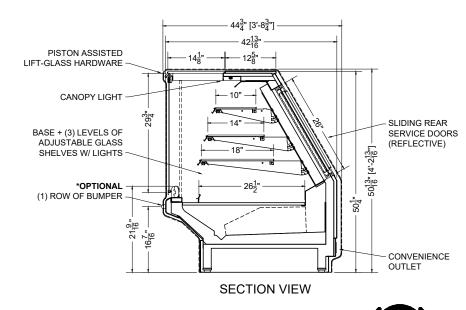

PLAN MECHANICAL VIEW

NIAGARA

12.0-BCX-BAV-R

|      | QTY              |                      | DESCRIPTION                  | PART NUMBER      | VOLTAGE | PHASE                 | AMPS                  | TOTAL AMPS |  |
|------|------------------|----------------------|------------------------------|------------------|---------|-----------------------|-----------------------|------------|--|
|      | 15               | 45" LEI              | D 3500K, FROSTED, 24V        | LG-FX-XXX-X      | 115V    | 1                     | 0.09                  | 1.35       |  |
|      | 6                | EVAPORATOR FAN       |                              | RF-FA-XXXX       | 115V    | 1                     | 0.17                  | 1.02       |  |
| Γ    | 5                |                      | AIR SWEEP FAN                | AFXXX            | 115V    | 1                     | 0.24                  | 1.20       |  |
|      | CIRCL            | JIT#1 (LIGHTS)       | TOTAL AMPS: 1.35             | VOLTAGE:115/1/60 |         | CC                    | CONNECTION: HARDWIRED |            |  |
| i    | CIRCUIT#2 (FANS) |                      | TOTAL AMPS: 2.22             | VOLTAGE:115/1/60 |         | CC                    | CONNECTION: HARDWIRED |            |  |
| CIRC |                  | JIT#3 (CONV. OUTLET) | TOTAL AMPS:20.00             | VOLTAGE:115/1/60 |         | CONNECTION: HARDWIRED |                       |            |  |
| •    | MODE             | L:BCX-BAV            | APPLICATION: BAKERY / PASTRY | BTUH:11400       |         | EVAP TEMP: 24°F       |                       |            |  |