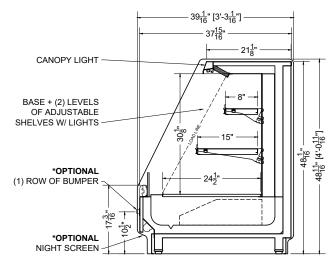

CONFORMS TO UL STD 471. CONFORMS TO NSF STD 7. CERTIFIED TO CAN/CSA STD C22.2 NO. 120.

**SECTION VIEW** 