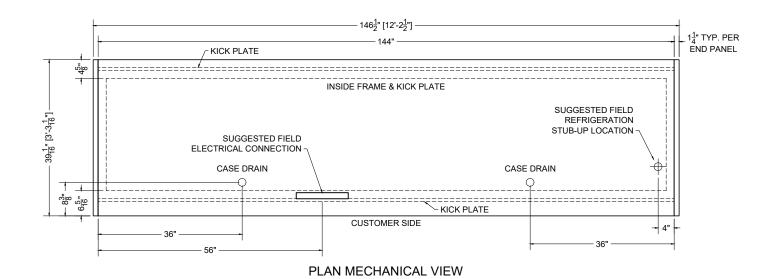

## 12.0-MDC-48LS-R

| QTY                                              | DESCRIPTION                  | PART NUMBER      | VOLTAGE   | PHASE                 | AMPS            | TOTAL AMPS |  |
|--------------------------------------------------|------------------------------|------------------|-----------|-----------------------|-----------------|------------|--|
| 9                                                | 45" LED 3500K, FROSTED, 24V  | LG-FX-XXX-X      | 115V      | 1                     | 0.09            | 0.81       |  |
| 6                                                | EVAPORATOR FAN               | RF-FA-XXXX       | 115V      | 1                     | 0.17            | 1.02       |  |
| CIRCUIT#1 (LIGHTS) TOTAL AMPS:0.81               |                              | VOLTAGE:115/1/60 |           | CONNECTION: HARDWIRED |                 |            |  |
| CIRCUIT#2 (FANS) TOTAL AMPS: 1.02                |                              | VOLTAGE:115/1/60 |           | CONNECTION: HARDWIRED |                 |            |  |
| MODE                                             | L:MDC-48LS APPLICATION: DELI | BTUH:9000        | BTUH:9000 |                       | EVAP TEMP: 24°F |            |  |
| DEFROST: TIME-OFF, 4/40MIN, 47° TEMP TERMINATION |                              |                  |           |                       |                 |            |  |