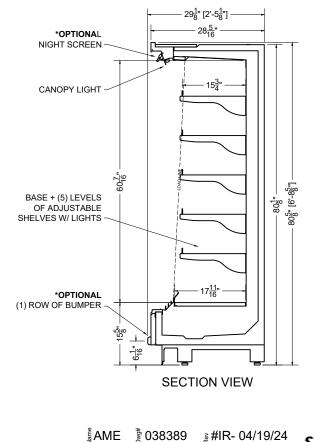

PACKOUT VOLUME: 84.54 CUBIC FT. INTERNAL VOLUME: 123.73 CUBIC FT.

§12.3-MDC-81AVM-R Refrigerated Multi-Deck