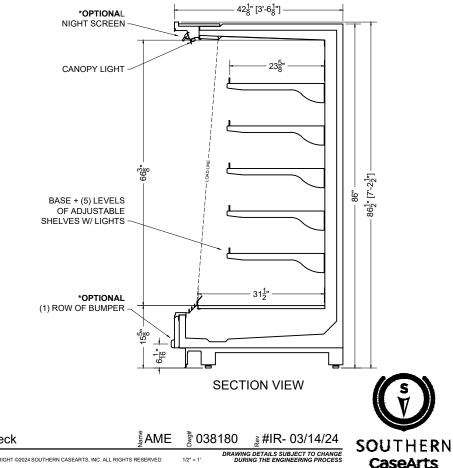

PLAN MECHANICAL VIEW

| 12.3 <b>-</b> N                                  | 1DC-87ADM-R                        |                    |                  |                  |                       |                       |      | SHEYENNE   |
|--------------------------------------------------|------------------------------------|--------------------|------------------|------------------|-----------------------|-----------------------|------|------------|
| QTY                                              |                                    | DESCRIPTION        |                  | PART NUMBER      | VOLTAGE               | PHASE                 | AMPS | TOTAL AMPS |
| 18                                               |                                    | 45" LED 4000K, 24V |                  | LG-FX-XXX-X      | 115V                  | 1                     | 0.50 | 9.00       |
| 6                                                |                                    | EVAPORATOR FAN     |                  | AFXXX            | 115V                  | 1                     | 0.20 | 1.20       |
| CIRCU                                            | CIRCUIT#1 (LIGHTS) TOTAL AMPS:9.00 |                    |                  | VOLTAGE:115/1/60 |                       | CONNECTION: HARDWIRED |      |            |
| CIRCU                                            | CIRCUIT#2 (FANS) TOTAL AMPS: 1.20  |                    | VOLTAGE:115/1/60 |                  | CONNECTION: HARDWIRED |                       |      |            |
| MODE                                             | MODEL: MDC-87ADM APPLICATION: DELI |                    | BTUH:21624       |                  | EVAP TEMP: 14°F       |                       |      |            |
| DEFROST: TIME-OFF, 4/45MIN, 50° TEMP TERMINATION |                                    |                    |                  |                  |                       |                       |      |            |

PACKOUT VOLUME: 164.52 CUBIC FT. INTERNAL VOLUME: 214.32 CUBIC FT.

**F SPECIFICATION SHEET** 

§12.3-MDC-87ADM-R Refrigerated Multi-Deck

COPYRIGHT ©2024 SOUTHERN CASEARTS, INC. ALL RIGHTS RESERVED