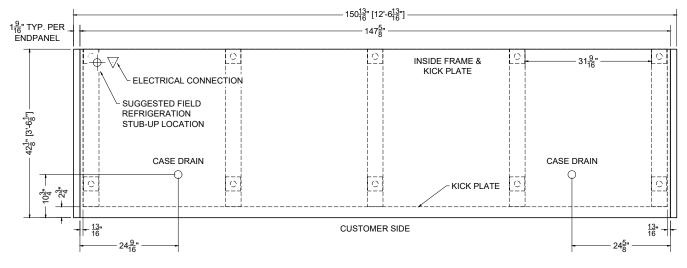

PLAN MECHANICAL VIEW

| 12.3 <b>-</b> N                                  | 1DC-87ADM-R                        |                    |                  |                  |                       |                       |      | SHEYENNE   |
|--------------------------------------------------|------------------------------------|--------------------|------------------|------------------|-----------------------|-----------------------|------|------------|
| QTY                                              |                                    | DESCRIPTION        |                  | PART NUMBER      | VOLTAGE               | PHASE                 | AMPS | TOTAL AMPS |
| 18                                               |                                    | 45" LED 4000K, 24V |                  | LG-FX-XXX-X      | 115V                  | 1                     | 0.50 | 9.00       |
| 6                                                |                                    | EVAPORATOR FAN     |                  | AFXXX            | 115V                  | 1                     | 0.20 | 1.20       |
| CIRCU                                            | CIRCUIT#1 (LIGHTS) TOTAL AMPS:9.00 |                    |                  | VOLTAGE:115/1/60 |                       | CONNECTION: HARDWIRED |      |            |
| CIRCU                                            | CIRCUIT#2 (FANS) TOTAL AMPS: 1.20  |                    | VOLTAGE:115/1/60 |                  | CONNECTION: HARDWIRED |                       |      |            |
| MODE                                             | MODEL: MDC-87ADM APPLICATION: DELI |                    | BTUH:21624       |                  | EVAP TEMP: 14°F       |                       |      |            |
| DEFROST: TIME-OFF, 4/45MIN, 50° TEMP TERMINATION |                                    |                    |                  |                  |                       |                       |      |            |

PACKOUT VOLUME: 164.52 CUBIC FT. INTERNAL VOLUME: 214.32 CUBIC FT.

**F SPECIFICATION SHEET** 

§12.3-MDC-87ADM-R Refrigerated Multi-Deck

COPYRIGHT ©2024 SOUTHERN CASEARTS, INC. ALL RIGHTS RESERVED