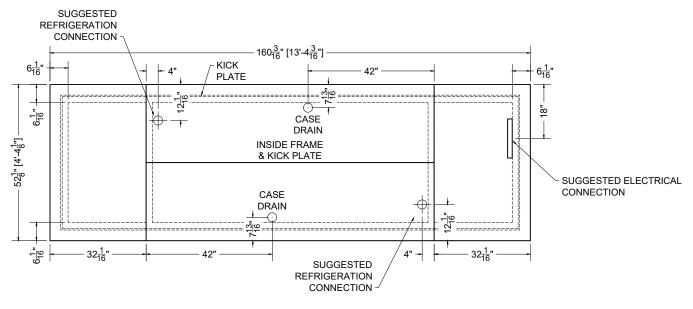

5038448 ₺

**EAME** 

CONFORMS TO UL STD 471. CONFORMS TO UL STD 197. CONFORMS TO NSF STD 7. CONFORMS TO NSF STD 4. CERTIFIED TO CAN/CSA STD C22.2 NO. 120.

PLAN MECHANICAL VIEW

∦13.0-EVO-04N-R (A0,B0,C1,D1) EVO Island Assembly