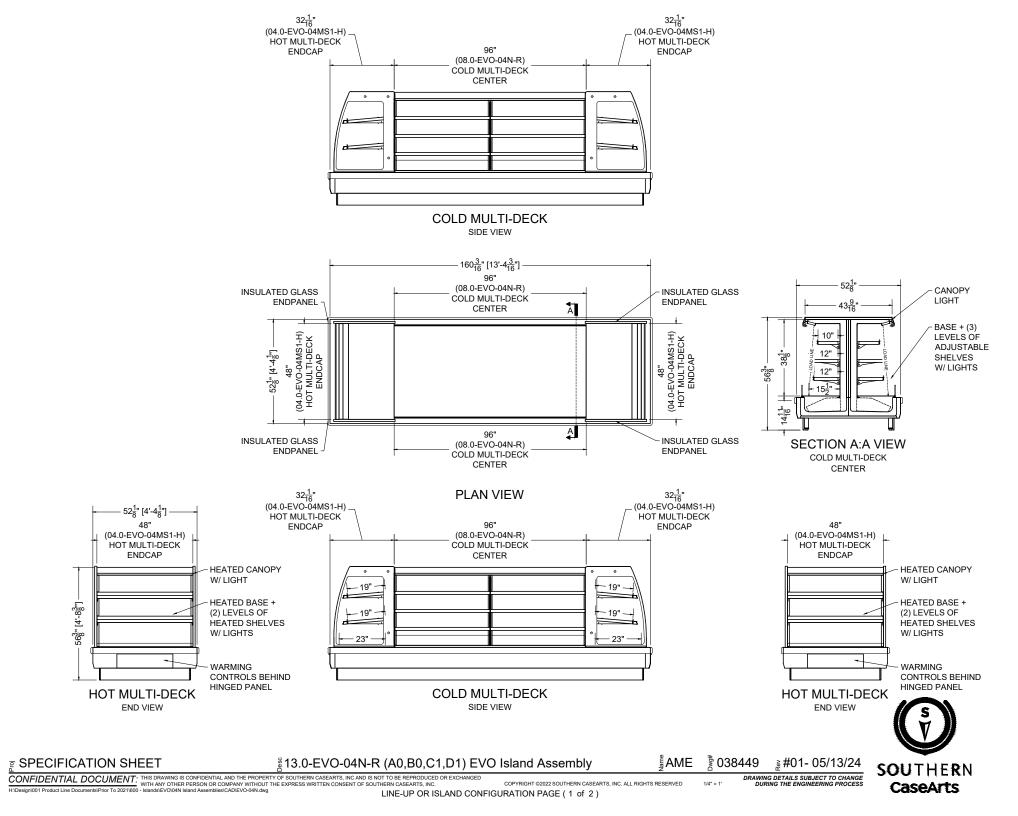

**F SPECIFICATION SHEET** 

CONFIDENTIAL DOCUMENT: THIS DRAWING IS CONFIDENTIAL AND THE PROPERTY OF SOUTHERN CASEARTS, INC. AND IS NOT TO BE REFRODUCED OR EXCHANGED WITH ANY OTHER PERSON OR COMPARY WITHOUT HE EXPRESS WRITTEN CONSENT OF SOUTHERN CASEARTS, INC. ALL RIGHTS RESERVED 38" = 1" HIDesign1001 Product Line Documents/Prior To 2021/8000 - Islands/EVO/ON Island Asemiliars/CADEVO ON Islan