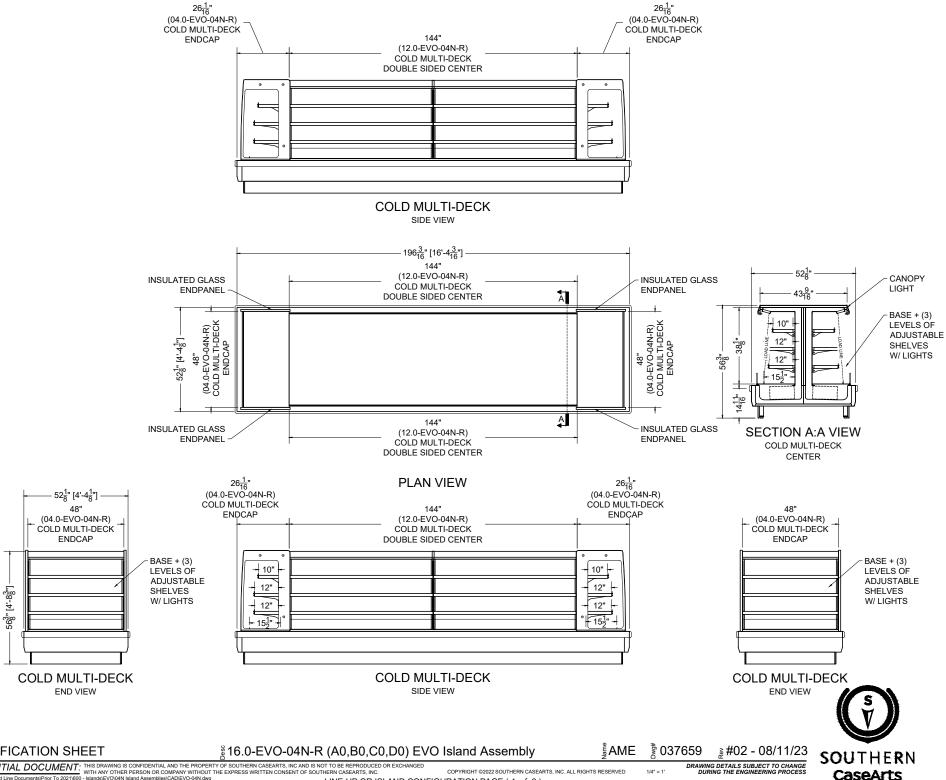

## 16.0-EVO-04N-R (A0,B0,C0,D0)

| QTY   | DESCRIPTION                     | PART NUMBER      | VOLTAGE | PHASE | AMPS                 | TOTAL AMPS |  |
|-------|---------------------------------|------------------|---------|-------|----------------------|------------|--|
| 8     | 45" LED 3500K, FROSTED, 24V     | LG-FX-XXX-X      | 115V    | 1     | 0.09                 | 0.72       |  |
| 16    | 67" LED 3500K, FROSTED, 24V     | LG-FX-XXX-X      | 115V    | 1     | 0.13                 | 2.08       |  |
| 22    | EVAPORATOR FAN                  | AFXXX            | 115V    | 1     | 0.24                 | 5.28       |  |
| CIRCL | JIT#1 (LIGHTS) TOTAL AMPS: 2.80 | VOLTAGE:115/1/60 |         | CC    | CONNECTION: HARDWIRE |            |  |

CIRCUIT#2 (FANS) TOTAL AMPS: 5.28 MODEL: EVO-04N APPLICATION: DELI DEFROST: TIME-OFF, 4/40MIN, 47° TEMP TERMINATION

VOLTAGE:115/1/60 VOLTAGE:115/1/60 BTUH:32736

CONNECTION: HARDWIRED CONNECTION: HARDWIRED EVAP TEMP: 22°F

CONFORMS TO UL STD 471. CONFORMS TO NSF STD 7. CERTIFIED TO CAN/CSA STD C22.2 NO. 120.

PLAN MECHANICAL VIEW