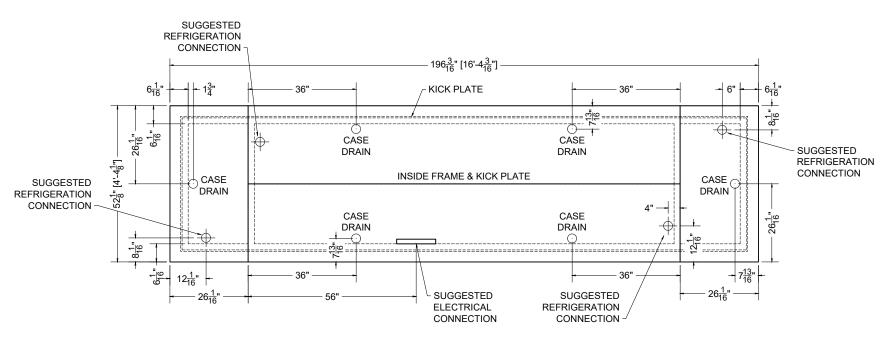

CONFORMS TO UL STD 471. CONFORMS TO NSF STD 7. CERTIFIED TO CAN/CSA STD C22.2 NO. 120.

PLAN MECHANICAL VIEW