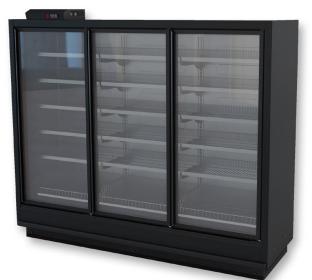

#### Diablo MDD-81TNF Food Merchandiser |

Enjoy pristine frozen foods presentation with the **Diablo Upright** Freezer. Powerful LED lighting (standard) and optional anti-fog glass doors deliver high product visibility while reducing energy waste. Five adjustable shelves maximize product pack-out and lift-off panels make cleaning easy without tools. Available in multiple lengths with 1 to 5 doors, and as remote or self-contained units.