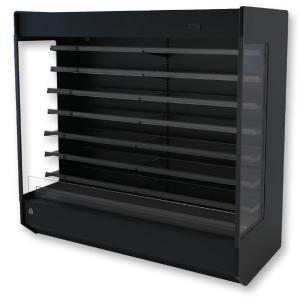

#### Hudson MDC-73LS-S/73LS-R Multideck Wall Case | 🎆

Meats, cheese, snacks, sandwiches and beverages shine in our Hudson Multideck Wall Case. Seven adjustable glass shelves available in three width options allow a high volume of products to be featured, maximizing impulse sales. Choose from remote or self-contained models.