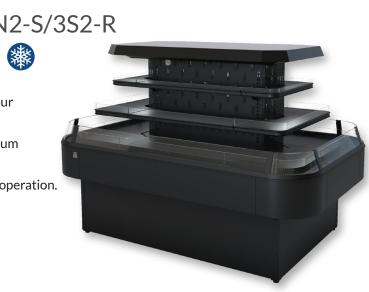

#### Superior RIM-3N2-R/3N2-S/3S2-R Multideck Island Merchandiser | 🎆

Grab-n-go foods, beverages, and snacks standout on our 360-degree Superior Multideck Island Refrigerated Merchandiser. Two adjustable shelves provide maximum display flexibility while LED lighting makes them pop. Available in two lengths with self-contained or remote operation.