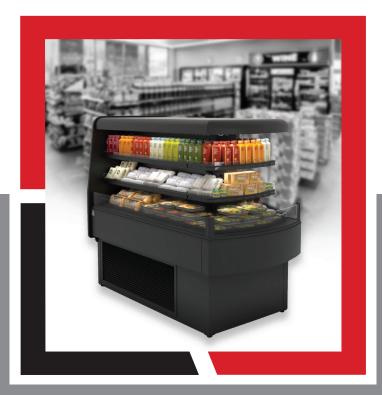

#### **Cottonwood** CHS-56AN-S Multideck Merchandiser | 🎆

The Cottonwood Multideck Merchandiser features multi-temperature options in a compact footprint. Perfect for deli items, cheese, bakery, beverages, prepared food and produce, the upper deck allows cold or ambient temperatures, while the lower deck is refrigerated only. Optional self-contained R290 propane refrigerant complements low energy compressor design for enhanced energy efficiency.