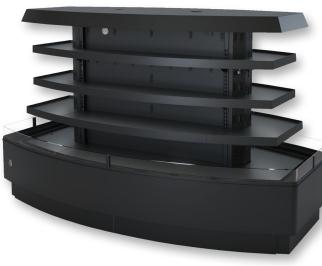

#### Superior RIM-3N2-R/3N2-S/3S2-R Multideck Island Merchandiser | 🎆

Grab-n-go foods, beverages, and snacks standout on our 360-degree Superior Multideck Island Refrigerated Merchandiser. Two adjustable shelves provide maximum display flexibility while LED lighting makes them pop. Available in two lengths with self-contained or remote operation.