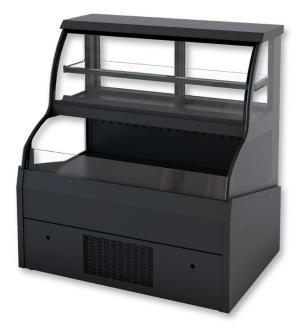

#### Birch CMI-PC-A **Pastry** Merchandiser

Cookies, cupcakes and donuts are irresistible when displayed in our Birch Ambient Pastry Merchandiser. Brilliant 3500K LED lighting brings out the color and texture of every delectable delight. Sliding glass doors maintain freshness and add visual pizzazz.