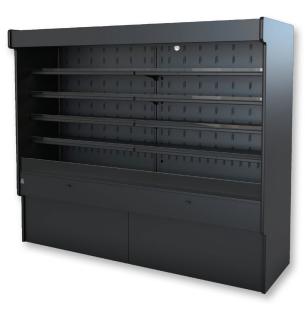

#### Placid MDI-3N, MDI-3M, MDI-3S, MDI-4M Multideck Island Merchandiser | 🎆

The Placid Multideck Island Refrigerated Merchandiser promotes outstanding visibility of the snacks, sandwiches, meats, cheese and beverages you display there. Available in multiple lengths with adjustable shelves for greater presentation versatility and increased packout.