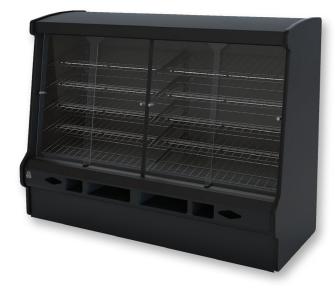

#### Birch CMI-PC-A **Pastry** Merchandiser

Cookies, cupcakes and donuts are irresistible when displayed in our Birch Ambient Pastry Merchandiser. Brilliant 3500K LED lighting brings out the color and texture of every delectable delight. Sliding glass doors maintain freshness and add visual pizzazz.