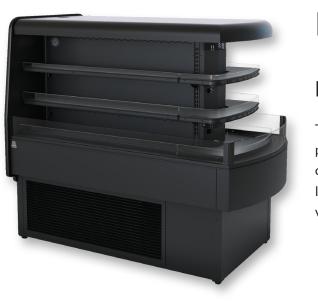

#### **Cottonwood** CHS-56AN-S Multideck Merchandiser | 🎆

The Cottonwood Multideck Merchandiser features multi-temperature options in a compact footprint. Perfect for deli items, cheese, bakery, beverages, prepared food and produce, the upper deck allows cold or ambient temperatures, while the lower deck is refrigerated only. Optional self-contained R290 propane refrigerant complements low energy compressor design for enhanced energy efficiency.