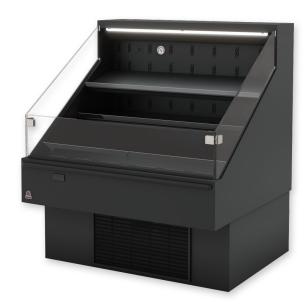

Gila ODC-03S-S&ODC-TS-S **Open** Display Case |

The Gila Open Display Case provides expansive merchandising opportunities for grab-n-go foods and beverages. This self-contained unit is available in three lengths, with a single wire rack or two adjustable shelves. Casters allow maximum placement flexibility.