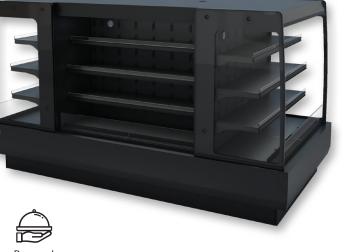

#### Superior RIM-3N2-R/3N2-S/3S2-R Multideck Island Merchandiser | 🎆

Grab-n-go foods, beverages, and snacks standout on our 360-degree Superior Multideck Island Refrigerated Merchandiser. Two adjustable shelves provide maximum display flexibility while LED lighting makes them pop. Available in two lengths with self-contained or remote operation.