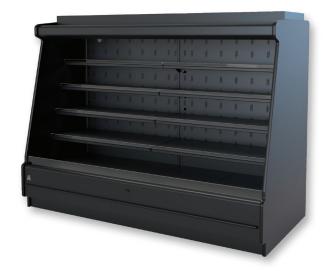

### McKenzie MDC-48LS-R/ 56LD-R/72LD-R/87LD-R

Multideck Merchandiser | 🛞

The McKenzie Multideck Merchandiser from Southern CaseArts is a great addition to your refrigerated cases. With four width options and several height options with 2 to 5 adjustable shelves, this case offers endless merchandising possibilities throughout your store. The McKenzie is the perfect case for meats, cheese, snacks, sandwiches and beverages.