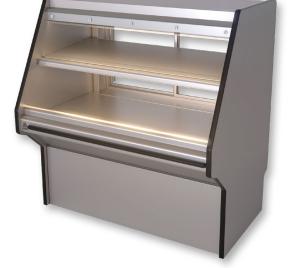

### McKenzie MDC-48LS-R/ 56LD-R/72LD-R/87LD-R

Multideck Merchandiser | 🛞

The McKenzie Multideck Merchandiser from Southern CaseArts is a great addition to your refrigerated cases. With four width options and several height options with 2 to 5 adjustable shelves, this case offers endless merchandising possibilities throughout your store. The McKenzie is the perfect case for meats, cheese, snacks, sandwiches and beverages.