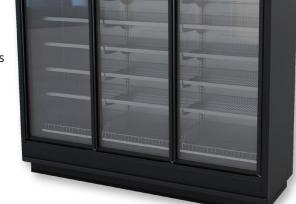

**Diablo** MDD-81TNF Food Merchandiser |

Enjoy pristine frozen foods presentation with the **Diablo Upright** Freezer. Powerful LED lighting (standard) and optional anti-fog glass doors deliver high product visibility while reducing energy use. Five adjustable shelves maximize product pack-out and lift-off panels make cleaning easy without tools. Available in multiple lengths with 1 to 5 doors, and as remote or self-contained units.