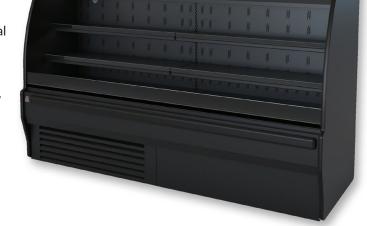

### McKenzie MDC-48LS-R/ 56LD-R/72LD-R/87LD-R

Multideck Merchandiser | 🛞

The McKenzie Multideck Merchandiser from Southern CaseArts is a great addition to your refrigerated cases. With four width options and several height options with 2 to 5 adjustable shelves, this case offers endless merchandising possibilities throughout your store. The McKenzie is the perfect case for meats, cheese, snacks, sandwiches and beverages.