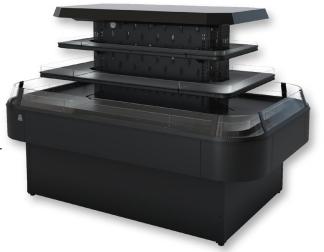

## **Echo** EVO-04N-R Multideck Island | 🎆

Achieve maximum packout of meats, deli, beverages and prepared foods with our powerhouse **Echo Multideck Island Merchandiser**. Cold double-sided display area and two endcaps allow flexible product placement under dynamic LED lighting. Available in three lengths.