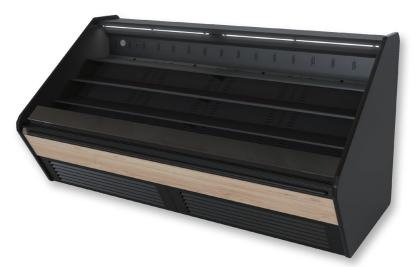

## Grande MDC-HT02-H/HT03-H

#### Multideck Merchandiser | (1)

Rotisserie chicken and other hot grab-n-go foods look delicious under LED lighting in the Grande Multideck Prepared Foods case. Individual temperature controls for each display level save energy and expand your product mix options. Multiple lengths allow perfect fit anywhere.