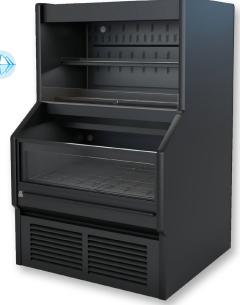

## Niagara BCX-BAV-R Bakery Service Merchandiser | 🛞

The Niagara Bakery Service Merchandiser elevates bakery, meat, deli items, and cheese to star status. Adjustable glass shelves, LED lighting and reflective rear sliding service doors make everything sparkle. Available in three lengths.