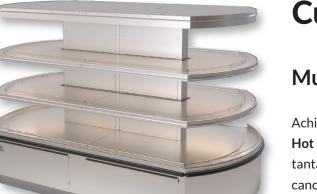

### Cumberland | FSE-HCI3-H & FSE-HLI-H

#### Multideck Island Merchandiser | (1)

Achieve 360 degrees of sales power with our Cumberland Multideck Hot Island Merchandiser. Rotisserie chicken and other deli offerings tantalize the senses under LED lighting and overhead heat in the canopy and two shelves. This easy to maintain case is available in three lengths.