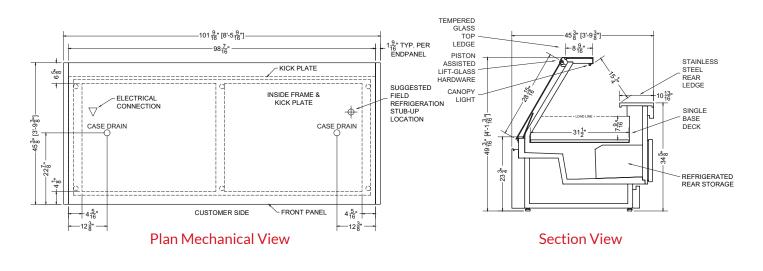

## 04.1-SCS-47ASBR-R | Coronado Service Merchandiser

| QTY                       | DESCRIPTI                                                                                        | on pai                                                                                      | RTNUMBER                              | VOLTAGE                                                | PHASE                         | AMPS                              | TOTAL<br>AMPS                   |
|---------------------------|--------------------------------------------------------------------------------------------------|---------------------------------------------------------------------------------------------|---------------------------------------|--------------------------------------------------------|-------------------------------|-----------------------------------|---------------------------------|
| 1                         | 45" LED 2700K, 24V                                                                               | LC                                                                                          | G-FX-XXX-X                            | 115V                                                   | 1                             | 0.50                              | 0.50                            |
| 1                         | EVAPORATOR FAN                                                                                   |                                                                                             | AFXXX                                 | 115V                                                   | 1                             | 0.08                              | 0.08                            |
| 1                         | AIR SWEEP FAN                                                                                    |                                                                                             | AFXXX                                 | 115V                                                   | 1                             | 0.08                              | 0.08                            |
| CIRCUI<br>CIRCUI<br>MODEI | T#1 (LIGHTS)<br>T#2 (FANS)<br>T#3 (ANTI-COND.)<br>L: SCS-47ASBR<br>I <b>ST:</b> TIME-OFF, 4/45MI | TOTAL AMPS: 0.5<br>TOTAL AMPS: 0.0<br>TOTAL AMPS: 0.0<br>APPLICATION: F<br>N, 50° TEMP TERM | 08 VOLTAGE<br>08 VOLTAGE<br>RESH MEAT | E: 115/1/60<br>E: 115/1/60<br>E: 115/1/60<br>BTUH: 234 | CONNECT<br>CONNECT<br>CONNECT | TION: HAI<br>TION: HAI<br>EVAP TI | RDWIRED<br>RDWIRED<br>EMP: 14°F |

PACKOUT VOLUME: 6.79 CUBIC FT. INTERNAL VOLUME: 19.03 CUBIC FT. REAR STORAGE: 4.23 CUBIC FT.