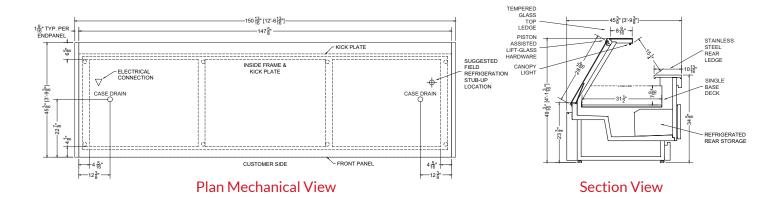

## 06.2-SCS-47ASBR-R | Coronado Service Merchandiser

| QTY                       | DESCRIPTI                                                                                          | ON PA                                                                              | ART NUMBER                               | VOLTAGE     | PHASE                              | AMPS      | TOTAL<br>AMPS |
|---------------------------|----------------------------------------------------------------------------------------------------|------------------------------------------------------------------------------------|------------------------------------------|-------------|------------------------------------|-----------|---------------|
| 2                         | 34" LED 2700K, 24V                                                                                 | I                                                                                  | LG-FX-XXX-X                              | 115V        | 1                                  | 0.38      | 0.75          |
| 2                         | EVAPORATOR FAN                                                                                     |                                                                                    | AFXXX                                    | 115V        | 1                                  | 0.08      | 0.16          |
| 2                         | AIR SWEEP FAN                                                                                      |                                                                                    | AFXXX                                    | 115V        | 1                                  | 0.08      | 0.16          |
| CIRCUI<br>CIRCUI<br>MODEI | IT#1 (LIGHTS)<br>IT#2 (FANS)<br>IT#3 (ANTI-COND.)<br>L: SCS-47ASBR<br><b>PST:</b> TIME-OFF, 4/45MI | TOTAL AMPS: 0<br>TOTAL AMPS: 0<br>TOTAL AMPS: 0<br>APPLICATION:<br>N, 50° TEMP TER | .16 VOLTAGI<br>.16 VOLTAGI<br>FRESH MEAT | E: 115/1/60 | CONNECT<br>CONNECT<br>CONNECT<br>9 | TION: HAI | RDWIRED       |

PACKOUT VOLUME: 10.19 CUBIC FT. INTERNAL VOLUME: 28.55 CUBIC FT. REAR STORAGE: 6.45 CUBIC FT.