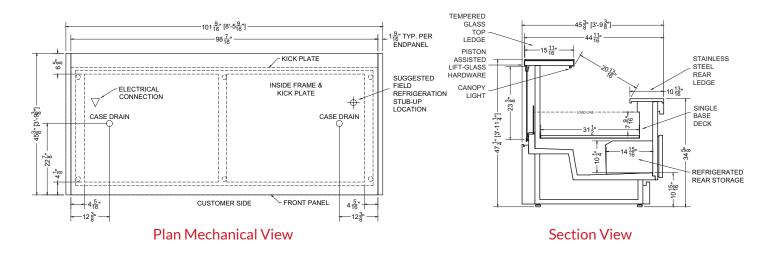

### 08.2-SCS-47ASBR-R | Coronado Service Merchandiser

| QTY                       | DESCRIPTI                                                                                          | ON PAR                                                                                          | TNUMBER                        | VOLTAGE                                                | PHASE                              | AMPS                              | TOTAL<br>AMPS                   |
|---------------------------|----------------------------------------------------------------------------------------------------|-------------------------------------------------------------------------------------------------|--------------------------------|--------------------------------------------------------|------------------------------------|-----------------------------------|---------------------------------|
| 2                         | 45" LED 2700K, 24V                                                                                 | LG                                                                                              | -FX-XXX-X                      | 115V                                                   | 1                                  | 0.50                              | 1.00                            |
| 3                         | EVAPORATOR FAN                                                                                     |                                                                                                 | AFXXX                          | 115V                                                   | 1                                  | 0.08                              | 0.24                            |
| 2                         | AIR SWEEP FAN                                                                                      |                                                                                                 | AFXXX                          | 115V                                                   | 1                                  | 0.08                              | 0.16                            |
| CIRCUI<br>CIRCUI<br>MODEI | IT#1 (LIGHTS)<br>IT#2 (FANS)<br>IT#3 (ANTI-COND.)<br>L: SCS-47ASBR<br><b>/ST:</b> TIME-OFF, 4/45MI | TOTAL AMPS: 1.00<br>TOTAL AMPS: 0.24<br>TOTAL AMPS: 0.14<br>APPLICATION: FR<br>N, 50° TEMP TERM | VOLTAGI<br>VOLTAGI<br>ESH MEAT | E: 115/1/60<br>E: 115/1/60<br>E: 115/1/60<br>BTUH: 469 | CONNECT<br>CONNECT<br>CONNECT<br>2 | FION: HAI<br>FION: HAI<br>EVAP TI | RDWIRED<br>RDWIRED<br>EMP: 14°F |

PACKOUT VOLUME: 13.59 CUBIC FT. INTERNAL VOLUME: 38.06 CUBIC FT. REAR STORAGE: 8.67 CUBIC FT.