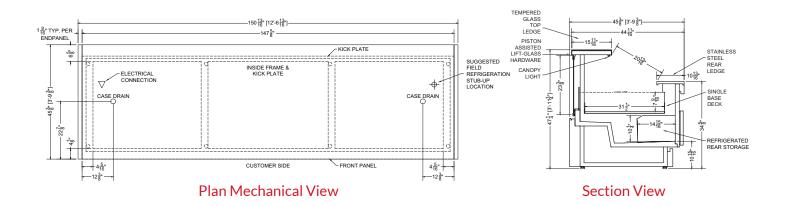

## 12.3-SCS-47ASBR-R | Coronado Service Merchandiser

| Q                | ΓY                | DESCRIPTI                                                                                     | ON                                                                  | PART N                         | UMBER                      | VOLTAGE                                                      | PHASE                                          | AMPS                              | TOTAL<br>AMPS                   |
|------------------|-------------------|-----------------------------------------------------------------------------------------------|---------------------------------------------------------------------|--------------------------------|----------------------------|--------------------------------------------------------------|------------------------------------------------|-----------------------------------|---------------------------------|
| 3                | 3                 | 45" LED 2700K, 24V                                                                            |                                                                     | LG-FX                          | -XXX-X                     | 115V                                                         | 1                                              | 0.50                              | 1.50                            |
| 4                | 1                 | EVAPORATOR FAN                                                                                |                                                                     | AFX                            | XXX                        | 115V                                                         | 1                                              | 0.08                              | 0.32                            |
| 3                | 3                 | AIR SWEEP FAN                                                                                 |                                                                     | AF                             | XXX                        | 115V                                                         | 1                                              | 0.08                              | 0.24                            |
| CIR<br>CIR<br>MO | CUI<br>CUI<br>DEL | T#1 (LIGHTS)<br>T#2 (FANS)<br>T#3 (ANTI-COND.)<br>: SCS-47ASBR<br><b>ST:</b> TIME-OFF, 4/45MI | TOTAL AMPS<br>TOTAL AMPS<br>TOTAL AMPS<br>APPLICATIO<br>N, 50° TEMP | 5: 0.32<br>5: 0.24<br>N: FRESH | VOLTAGE<br>VOLTAGE<br>MEAT | : 115/1/60<br>: 115/1/60<br>: 115/1/60<br>BTUH: 703<br>PACKO | CONNECT<br>CONNECT<br>CONNECT<br>7<br>UT VOLUM | TION: HAI<br>TION: HAI<br>EVAP TI | RDWIRED<br>RDWIRED<br>EMP: 14°F |

PACKOUT VOLUME: 20.38 CUBIC F1. INTERNAL VOLUME: 57.09 CUBIC FT. REAR STORAGE: 13.12 CUBIC FT.