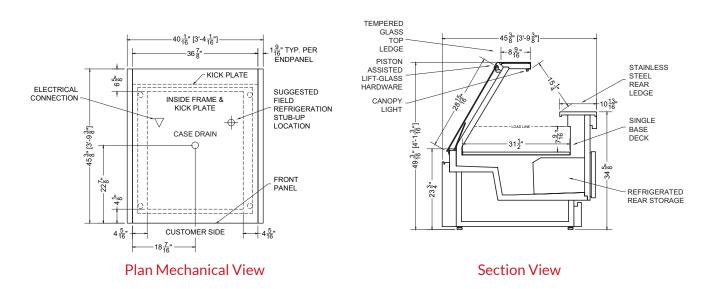

## 03.1-SCS-49ASIR-R | Coronado Service Merchandiser

| DESCRIPTIO                                                                     | ON P/                                                                                                              | ARTNU                                                                                                                                                                                  | JMBER                                                                                                                                                                                                    | VOLTAGE                                                                                                                                                                                               | PHASE                                                                                                                                                                                                                                                                                                                                                                          | AMPS                                                                                                                                                                                                                                                                                                                                                                                                                                                 | TOTAL<br>AMPS                                                                                                                                                                                                                                                                                                                                                                                                                                                                                        |
|--------------------------------------------------------------------------------|--------------------------------------------------------------------------------------------------------------------|----------------------------------------------------------------------------------------------------------------------------------------------------------------------------------------|----------------------------------------------------------------------------------------------------------------------------------------------------------------------------------------------------------|-------------------------------------------------------------------------------------------------------------------------------------------------------------------------------------------------------|--------------------------------------------------------------------------------------------------------------------------------------------------------------------------------------------------------------------------------------------------------------------------------------------------------------------------------------------------------------------------------|------------------------------------------------------------------------------------------------------------------------------------------------------------------------------------------------------------------------------------------------------------------------------------------------------------------------------------------------------------------------------------------------------------------------------------------------------|------------------------------------------------------------------------------------------------------------------------------------------------------------------------------------------------------------------------------------------------------------------------------------------------------------------------------------------------------------------------------------------------------------------------------------------------------------------------------------------------------|
| 34" LED 2700K, 24V                                                             | l                                                                                                                  | LG-FX-X                                                                                                                                                                                | XXX-X                                                                                                                                                                                                    | 115V                                                                                                                                                                                                  | 1                                                                                                                                                                                                                                                                                                                                                                              | 0.38                                                                                                                                                                                                                                                                                                                                                                                                                                                 | 0.38                                                                                                                                                                                                                                                                                                                                                                                                                                                                                                 |
| EVAPORATOR FAN                                                                 |                                                                                                                    | AFX                                                                                                                                                                                    | XX                                                                                                                                                                                                       | 115V                                                                                                                                                                                                  | 1                                                                                                                                                                                                                                                                                                                                                                              | 0.08                                                                                                                                                                                                                                                                                                                                                                                                                                                 | 0.08                                                                                                                                                                                                                                                                                                                                                                                                                                                                                                 |
| AIR SWEEP FAN                                                                  |                                                                                                                    | AFX                                                                                                                                                                                    | XX                                                                                                                                                                                                       | 115V                                                                                                                                                                                                  | 1                                                                                                                                                                                                                                                                                                                                                                              | 0.08                                                                                                                                                                                                                                                                                                                                                                                                                                                 | 0.08                                                                                                                                                                                                                                                                                                                                                                                                                                                                                                 |
| #1 (LIGHTS)<br>#2 (FANS)<br>#3 (ANTI-COND.)<br>SCS-49ASIR<br>E TIME OFF 4/4EMI | TOTAL AMPS: 0<br>TOTAL AMPS: 0<br>APPLICATION:                                                                     | .08<br>.08<br>FRESH                                                                                                                                                                    | VOLTAGE:<br>VOLTAGE:<br>MEAT                                                                                                                                                                             | 115/1/60<br>115/1/60                                                                                                                                                                                  | CONNECT<br>CONNECT                                                                                                                                                                                                                                                                                                                                                             | ION: HAI                                                                                                                                                                                                                                                                                                                                                                                                                                             | RDWIRED                                                                                                                                                                                                                                                                                                                                                                                                                                                                                              |
|                                                                                | 34" LED 2700K, 24V<br>EVAPORATOR FAN<br>AIR SWEEP FAN<br>#1 (LIGHTS)<br>#2 (FANS)<br>#3 (ANTI-COND.)<br>SCS-49ASIR | 34" LED 2700K, 24V 1   EVAPORATOR FAN 41   AIR SWEEP FAN 707AL AMPS: 0   #1 (LIGHTS) TOTAL AMPS: 0   #2 (FANS) TOTAL AMPS: 0   #3 (ANTI-COND.) TOTAL AMPS: 0   5CS-49ASIR APPLICATION: | 34" LED 2700K, 24V LG-FX-<br>EVAPORATOR FAN AFX<br>AIR SWEEP FAN AFX<br>#1 (LIGHTS) TOTAL AMPS: 0.38<br>#2 (FANS) TOTAL AMPS: 0.08<br>#3 (ANTI-COND.) TOTAL AMPS: 0.08<br>65CS-49ASIR APPLICATION: FRESH | 34" LED 2700K, 24V LG-FX-XXX-X   EVAPORATOR FAN AFXXX   AIR SWEEP FAN AFXXX   #1 (LIGHTS) TOTAL AMPS: 0.38 VOLTAGE:   #2 (FANS) TOTAL AMPS: 0.08 VOLTAGE:   #3 (ANTI-COND.) TOTAL AMPS: 0.08 VOLTAGE: | 34" LED 2700K, 24V     LG-FX-XXX-X     115V       EVAPORATOR FAN     AFXXX     115V       AIR SWEEP FAN     AFXXX     115V       #1 (LIGHTS)     TOTAL AMPS: 0.38     VOLTAGE: 115/1/60       #2 (FANS)     TOTAL AMPS: 0.08     VOLTAGE: 115/1/60       #3 (ANTI-COND.)     TOTAL AMPS: 0.08     VOLTAGE: 115/1/60       SCS-49ASIR     APPLICATION: FRESH MEAT     BTUH: 175 | 34" LED 2700K, 24V     LG-FX-XXX-X     115V     1       EVAPORATOR FAN     AFXXX     115V     1       AIR SWEEP FAN     AFXXX     115V     1       #1 (LIGHTS)     TOTAL AMPS: 0.38     VOLTAGE: 115/1/60     CONNECT       #2 (FANS)     TOTAL AMPS: 0.08     VOLTAGE: 115/1/60     CONNECT       #3 (ANTI-COND.)     TOTAL AMPS: 0.08     VOLTAGE: 115/1/60     CONNECT       5CS-49ASIR     APPLICATION: FRESH MEAT     BTUH: 1758     BTUH: 1758 | 34" LED 2700K, 24V     LG-FX-XXX-X     115V     1     0.38       EVAPORATOR FAN     AFXXX     115V     1     0.08       AIR SWEEP FAN     AFXXX     115V     1     0.08       #1 (LIGHTS)     TOTAL AMPS: 0.38     VOLTAGE: 115/1/60     CONNECTION: HAF       #2 (FANS)     TOTAL AMPS: 0.08     VOLTAGE: 115/1/60     CONNECTION: HAF       #3 (ANTI-COND.)     TOTAL AMPS: 0.08     VOLTAGE: 115/1/60     CONNECTION: HAF       5CS-49ASIR     APPLICATION: FRESH MEAT     BTUH: 1758     EVAP TE |

PACKOUT VOLUME: 4.86 CUBIC FT. INTERNAL VOLUME: 13.07 CUBIC FT. REAR STORAGE: 3.11 CUBIC FT.