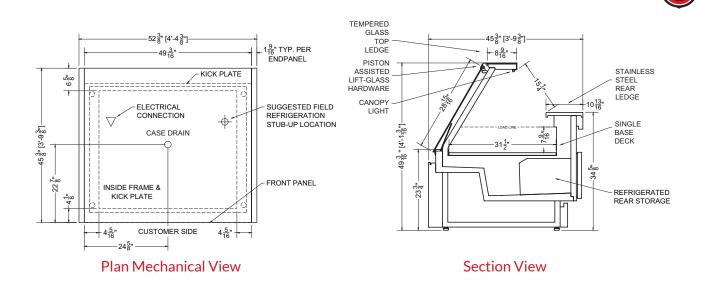

### 04.1-SCS-49ASIR-R | Coronado Service Merchandiser

| QTY                       | DESCRIPTI                                                                                      | ON PA                                                                                   | RT NUMBER                           | VOLTAGE                                 | PHASE                              | AMPS                              | TOTAL<br>AMPS                   |
|---------------------------|------------------------------------------------------------------------------------------------|-----------------------------------------------------------------------------------------|-------------------------------------|-----------------------------------------|------------------------------------|-----------------------------------|---------------------------------|
| 1                         | 45" LED 2700K, 24V                                                                             | L                                                                                       | .G-FX-XXX-X                         | 115V                                    | 1                                  | 0.50                              | 0.50                            |
| 1                         | EVAPORATOR FAN                                                                                 |                                                                                         | AFXXX                               | 115V                                    | 1                                  | 0.08                              | 0.08                            |
| 1                         | AIR SWEEP FAN                                                                                  |                                                                                         | AFXXX                               | 115V                                    | 1                                  | 0.08                              | 0.08                            |
| CIRCUI<br>CIRCUI<br>MODEL | T#1 (LIGHTS)<br>T#2 (FANS)<br>T#3 (ANTI-COND.)<br>.: SCS-49ASIR<br><b>ST:</b> TIME-OFF, 4/45MI | TOTAL AMPS: 0.<br>TOTAL AMPS: 0.<br>TOTAL AMPS: 0.<br>APPLICATION: F<br>N, 50° TEMP TER | 08 VOLTAG<br>08 VOLTAG<br>RESH MEAT | E: 115/1/60<br>E: 115/1/60<br>BTUH: 234 | CONNECT<br>CONNECT<br>CONNECT<br>6 | TION: HAI<br>TION: HAI<br>EVAP TI | RDWIRED<br>RDWIRED<br>EMP: 14°F |

PACKOUT VOLUME: 6.48 CUBIC FT. INTERNAL VOLUME: 17.43 CUBIC FT. REAR STORAGE: 4.23 CUBIC FT.