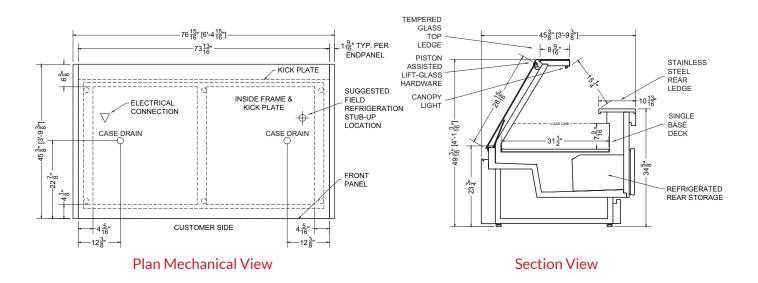

## 03.1-SCS-47ASBR-R | Coronado Service Merchandiser

| QTY                       | DESCRIPTI                                                                                      | NO                                                                    | PART N                         | UMBER                                                              | VOLTAGE                                                      | PHASE                                          | AMPS                              | TOTAL<br>AMPS                   |
|---------------------------|------------------------------------------------------------------------------------------------|-----------------------------------------------------------------------|--------------------------------|--------------------------------------------------------------------|--------------------------------------------------------------|------------------------------------------------|-----------------------------------|---------------------------------|
| 1                         | 34" LED 2700K, 24V                                                                             |                                                                       | LG-FX                          | -XXX-X                                                             | 115V                                                         | 1                                              | 0.38                              | 0.38                            |
| 1                         | EVAPORATOR FAN                                                                                 |                                                                       | AF                             | <xx< td=""><td>115V</td><td>1</td><td>0.08</td><td>0.08</td></xx<> | 115V                                                         | 1                                              | 0.08                              | 0.08                            |
| 1                         | AIR SWEEP FAN                                                                                  |                                                                       | AF                             | <xx< td=""><td>115V</td><td>1</td><td>0.08</td><td>0.08</td></xx<> | 115V                                                         | 1                                              | 0.08                              | 0.08                            |
| CIRCUI<br>CIRCUI<br>MODEL | T#1 (LIGHTS)<br>T#2 (FANS)<br>T#3 (ANTI-COND.)<br>.: SCS-47ASBR<br><b>ST:</b> TIME-OFF, 4/45MI | TOTAL AMPS<br>TOTAL AMPS<br>TOTAL AMPS<br>APPLICATIO<br>N, 50° TEMP 1 | 5: 0.08<br>5: 0.08<br>N: FRESH | VOLTAGE<br>VOLTAGE<br>MEAT                                         | : 115/1/60<br>: 115/1/60<br>: 115/1/60<br>BTUH: 175<br>PACKO | CONNECT<br>CONNECT<br>CONNECT<br>8<br>DUT VOLU | TION: HAI<br>TION: HAI<br>EVAP TI | RDWIRED<br>RDWIRED<br>EMP: 14°F |

INTERNAL VOLUME: 14.27 CUBIC FT. REAR STORAGE: 3.11 CUBIC FT.