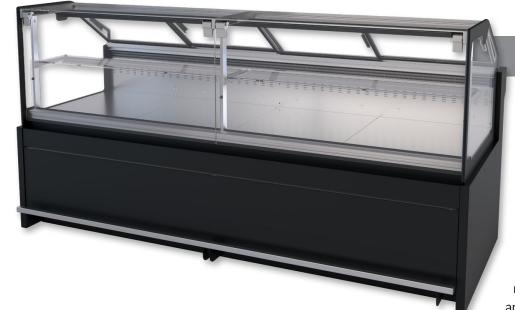

# Coronado Service Merchandiser | Cold SCS-47ASBR-R & SCS-49ASIR-R

## The Coronado Service

Merchandiser from Southern CaseArts is sure to become a reliable favorite in your store. Available in five lengths and two style options, this case provides energy efficiency and maximum packout. The Coronado features LED canopy lighting, full view tempered glass, and convenient refrigerated rear storage - customers and employees will love it.

# **STANDARD FEATURES**

- Nominal Length: 3.1', 4.1', 6.2', 8.2' & 12.3'
- Interior Lighting: 2700K LED lights
- Exterior: Tempered glass, black powder coat and stainless steel