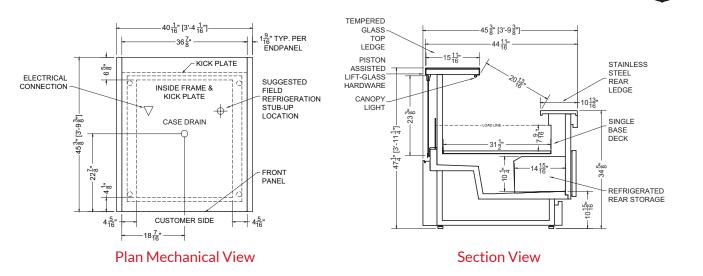

## 04.1-SCS-47ASBR-R | Coronado Service Merchandiser

| QTY                       | DESCRIPTI                                                                                        | on pai                                                                                      | RTNUMBER                              | VOLTAGE                                                | PHASE                         | AMPS                              | TOTAL<br>AMPS                   |
|---------------------------|--------------------------------------------------------------------------------------------------|---------------------------------------------------------------------------------------------|---------------------------------------|--------------------------------------------------------|-------------------------------|-----------------------------------|---------------------------------|
| 1                         | 45" LED 2700K, 24V                                                                               | LC                                                                                          | G-FX-XXX-X                            | 115V                                                   | 1                             | 0.50                              | 0.50                            |
| 1                         | EVAPORATOR FAN                                                                                   |                                                                                             | AFXXX                                 | 115V                                                   | 1                             | 0.08                              | 0.08                            |
| 1                         | AIR SWEEP FAN                                                                                    |                                                                                             | AFXXX                                 | 115V                                                   | 1                             | 0.08                              | 0.08                            |
| CIRCUI<br>CIRCUI<br>MODEI | T#1 (LIGHTS)<br>T#2 (FANS)<br>T#3 (ANTI-COND.)<br>L: SCS-47ASBR<br>I <b>ST:</b> TIME-OFF, 4/45MI | TOTAL AMPS: 0.5<br>TOTAL AMPS: 0.0<br>TOTAL AMPS: 0.0<br>APPLICATION: F<br>N, 50° TEMP TERM | 08 VOLTAGE<br>08 VOLTAGE<br>RESH MEAT | E: 115/1/60<br>E: 115/1/60<br>E: 115/1/60<br>BTUH: 234 | CONNECT<br>CONNECT<br>CONNECT | TION: HAI<br>TION: HAI<br>EVAP TI | RDWIRED<br>RDWIRED<br>EMP: 14°F |

PACKOUT VOLUME: 6.79 CUBIC FT. INTERNAL VOLUME: 19.03 CUBIC FT. REAR STORAGE: 4.23 CUBIC FT.