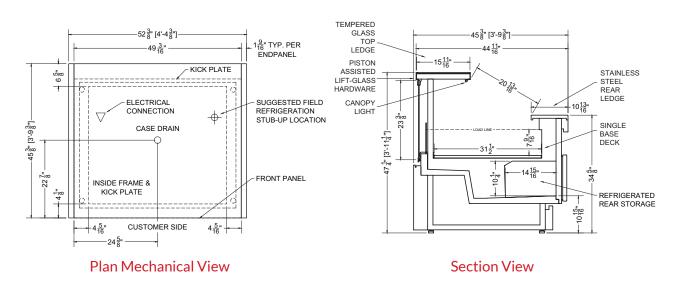

## 06.2-SCS-47ASBR-R | Coronado Service Merchandiser

| QTY                       | DESCRIPTI                                                                                          | ON PA                                                                              | ART NUMBER                               | VOLTAGE     | PHASE                              | AMPS      | TOTAL<br>AMPS |
|---------------------------|----------------------------------------------------------------------------------------------------|------------------------------------------------------------------------------------|------------------------------------------|-------------|------------------------------------|-----------|---------------|
| 2                         | 34" LED 2700K, 24V                                                                                 | I                                                                                  | LG-FX-XXX-X                              | 115V        | 1                                  | 0.38      | 0.75          |
| 2                         | EVAPORATOR FAN                                                                                     |                                                                                    | AFXXX                                    | 115V        | 1                                  | 0.08      | 0.16          |
| 2                         | AIR SWEEP FAN                                                                                      |                                                                                    | AFXXX                                    | 115V        | 1                                  | 0.08      | 0.16          |
| CIRCUI<br>CIRCUI<br>MODEI | IT#1 (LIGHTS)<br>IT#2 (FANS)<br>IT#3 (ANTI-COND.)<br>L: SCS-47ASBR<br><b>PST:</b> TIME-OFF, 4/45MI | TOTAL AMPS: 0<br>TOTAL AMPS: 0<br>TOTAL AMPS: 0<br>APPLICATION:<br>N, 50° TEMP TER | .16 VOLTAGI<br>.16 VOLTAGI<br>FRESH MEAT | E: 115/1/60 | CONNECT<br>CONNECT<br>CONNECT<br>9 | TION: HAI | RDWIRED       |

PACKOUT VOLUME: 10.19 CUBIC FT. INTERNAL VOLUME: 28.55 CUBIC FT. REAR STORAGE: 6.45 CUBIC FT.