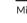

## 03.1-SCS-47ASBR-R | Coronado Service Merchandiser

| QTY                       | DESCRIPTI                                                                                      | NO                                                                    | PART N                         | UMBER                                                              | VOLTAGE                                                      | PHASE                                          | AMPS                              | TOTAL<br>AMPS                   |
|---------------------------|------------------------------------------------------------------------------------------------|-----------------------------------------------------------------------|--------------------------------|--------------------------------------------------------------------|--------------------------------------------------------------|------------------------------------------------|-----------------------------------|---------------------------------|
| 1                         | 34" LED 2700K, 24V                                                                             |                                                                       | LG-FX                          | -XXX-X                                                             | 115V                                                         | 1                                              | 0.38                              | 0.38                            |
| 1                         | EVAPORATOR FAN                                                                                 |                                                                       | AF                             | <xx< td=""><td>115V</td><td>1</td><td>0.08</td><td>0.08</td></xx<> | 115V                                                         | 1                                              | 0.08                              | 0.08                            |
| 1                         | AIR SWEEP FAN                                                                                  |                                                                       | AF                             | <xx< td=""><td>115V</td><td>1</td><td>0.08</td><td>0.08</td></xx<> | 115V                                                         | 1                                              | 0.08                              | 0.08                            |
| CIRCUI<br>CIRCUI<br>MODEL | T#1 (LIGHTS)<br>T#2 (FANS)<br>T#3 (ANTI-COND.)<br>.: SCS-47ASBR<br><b>ST:</b> TIME-OFF, 4/45MI | TOTAL AMPS<br>TOTAL AMPS<br>TOTAL AMPS<br>APPLICATIO<br>N, 50° TEMP 1 | 5: 0.08<br>5: 0.08<br>N: FRESH | VOLTAGE<br>VOLTAGE<br>MEAT                                         | : 115/1/60<br>: 115/1/60<br>: 115/1/60<br>BTUH: 175<br>PACKO | CONNECT<br>CONNECT<br>CONNECT<br>8<br>DUT VOLU | TION: HAI<br>TION: HAI<br>EVAP TI | RDWIRED<br>RDWIRED<br>EMP: 14°F |

INTERNAL VOLUME: 14.27 CUBIC FT. REAR STORAGE: 3.11 CUBIC FT.