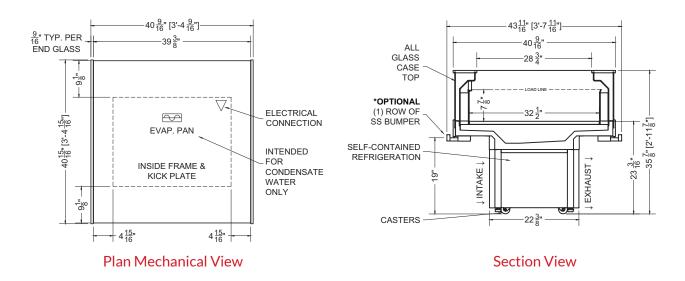

#### 04.1-SAR-36ASM-S | Pine Island Merchandiser

| QTY | DESCRIPTION              | PART NUMBER | VOLTAGE | PHASE | AMPS | TOTAL<br>AMPS |
|-----|--------------------------|-------------|---------|-------|------|---------------|
| 2   | EVAPORATOR FAN           | AFXXX       | 115V    | 1     | 0.08 | 0.16          |
| 1   | COMPRESSOR               |             | 115V    | 1     | 4.68 | 4.68          |
| 1   | CONDENSER COIL FAN MOTOR |             | 115V    | 1     | 0.20 | 0.20          |
| 1   | EVAP PAN                 |             | 115V    | 1     | 3.48 | 3.48          |

CIRCUIT#1 TOTAL AMPS: 8.52 VOLTAGE: 115/1/60 CONNECTION: 5-15P MODEL: SAR-36ASM APPLICATION: DELI BTUH: 3849 EVAP TEMP: 14°F DEFROST: TIME-OFF, 4/45MIN, 50° TEMP TERMINATION

\* R290 (PROPANE) REFRIGERATION AVAILABLE

PACKOUT VOLUME: 7.33 CUBIC FT. INTERNAL VOLUME: 11.52 CUBIC FT.

**Section View** 

For more information on this Pine Island Merchandiser, contact one of our **Southern CaseArts** representatives or check out our website to learn more about all of the products offered by **Southern CaseArts**.