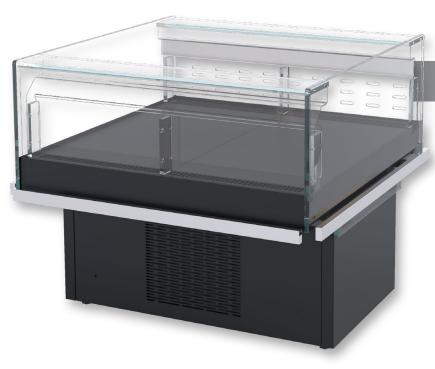

# **Pine**Island Merchandiser | Cold SAR-36ASM-S & SAR-36ANM-S

southerncasearts.com | 800.552.6283

# **OVERVIEW**

The Pine Island Merchandiser from Southern CaseArts will surely capture the attention of your customers. Designed with full glass walls, this self-contained case provides both maximum visibility but also maximum packout for cheese, deli items, and produce. The Pine is offered in two lengths and available with R290 refrigerant for enhanced energy efficiency.

# STANDARD FEATURES

- Nominal Length: 3.3' & 4.1'
- Optional R290 Refrigerant
- Exterior: Glass side walls with black powder coat base