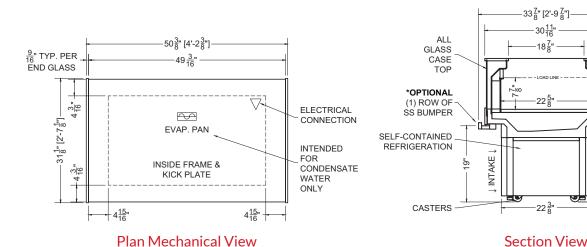

#### 03.3-SAR-36ASM-S | Pine Island Merchandiser

| QTY | DESCRIPTION              | PART NUMBER | VOLTAGE | PHASE | AMPS | TOTAL<br>AMPS |
|-----|--------------------------|-------------|---------|-------|------|---------------|
| 2   | EVAPORATOR FAN           | AFXXX       | 115V    | 1     | 0.08 | 0.16          |
| 1   | COMPRESSOR               |             | 115V    | 1     | 5.56 | 5.56          |
| 1   | CONDENSER COIL FAN MOTOR |             | 115V    | 1     | 0.20 | 0.20          |
| 1   | EVAP PAN                 |             | 115V    | 1     | 3.48 | 3.48          |

CIRCUIT#1 TOTAL AMPS: 9.40 VOLTAGE: 115/1/60 CONNECTION: 5-15P MODEL: SAR-36ASM APPLICATION: DELI BTUH: 3497 EVAP TEMP: 14°F

**DEFROST:** TIME-OFF, 4/45MIN, 50° TEMP TERMINATION \* R290 (PROPANE) REFRIGERATION AVAILABLE

PACKOUT VOLUME: 5.87 CUBIC FT. INTERNAL VOLUME: 9.22 CUBIC FT.