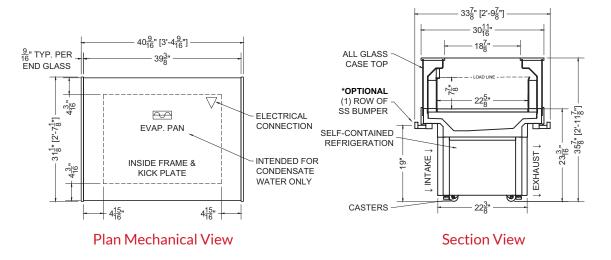

Page 2 of 4 (Rev 06/07/24)

 $-23\frac{3}{16}$ "  $-23\frac{3}{16}$ "  $-35\frac{7}{8}$ "  $[2'-11\frac{7}{8}]$ -

EXHAUST