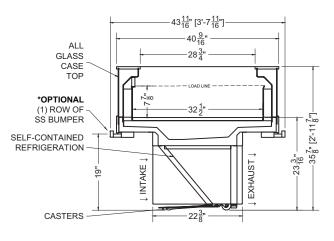

PACKOUT VOLUME: 4.09 CUBIC FT. INTERNAL VOLUME: 6.37 CUBIC FT.

04.1-SAR-36ANM-S | Pine Island Merchandiser

| QTY | DESCRIPTION              | PART NUMBER | VOLTAGE | PHASE | AMPS | TOTAL<br>AMPS |
|-----|--------------------------|-------------|---------|-------|------|---------------|
| 2   | EVAPORATOR FAN           | AFXXX       | 115V    | 1     | 0.08 | 0.16          |
| 1   | COMPRESSOR               |             | 115V    | 1     | 4.68 | 4.68          |
| 1   | CONDENSER COIL FAN MOTOR |             | 115V    | 1     | 0.20 | 0.20          |
| 1   | EVAP PAN                 |             | 115V    | 1     | 3.48 | 3.48          |

CIRCUIT#1 **TOTAL AMPS: 8.52 VOLTAGE:** 115/1/60 **CONNECTION:** 5-15P **MODEL: SAR-36ANM** APPLICATION: DELI **BTUH:** 3849 EVAP TEMP: 14°F

**DEFROST:** TIME-OFF, 4/45MIN, 50° TEMP TERMINATION

PACKOUT VOLUME: 5.12 CUBIC FT. INTERNAL VOLUME: 7.96 CUBIC FT. \* R290 (PROPANE) REFRIGERATION AVAILABLE

Page 2 of 4 (Rev 06/07/24)

 $-23\frac{3}{16}$ "  $-23\frac{3}{16}$ "  $-35\frac{7}{8}$ "  $[2'-11\frac{7}{8}]$ -

EXHAUST