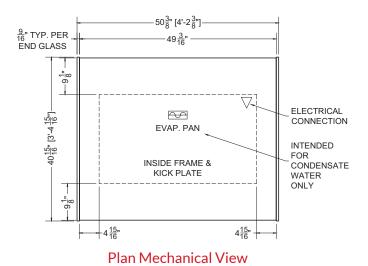

### 03.3-SAR-36ANM-S | Pine Island Merchandiser

| QTY | DESCRIPTION              | PART NUMBER | VOLTAGE | PHASE | AMPS | TOTAL<br>AMPS |
|-----|--------------------------|-------------|---------|-------|------|---------------|
| 2   | EVAPORATOR FAN           | AFXXX       | 115V    | 1     | 0.08 | 0.16          |
| 1   | COMPRESSOR               |             | 115V    | 1     | 5.56 | 5.56          |
| 1   | CONDENSER COIL FAN MOTOR |             | 115V    | 1     | 0.20 | 0.20          |
| 1   | EVAP PAN                 |             | 115V    | 1     | 3.48 | 3.48          |

CIRCUIT#1 TOTAL AMPS: 9.40 VOLTAGE: 115/1/60 CONNECTION: 5-15P MODEL: SAR-36ANM APPLICATION: DELI BTUH: 3497 EVAP TEMP: 14°F DEFROST: TIME-OFF, 4/45MIN, 50° TEMP TERMINATION

\* R290 (PROPANE) REFRIGERATION AVAILABLE

PACKOUT VOLUME: 4.09 CUBIC FT. INTERNAL VOLUME: 6.37 CUBIC FT.

04.1-SAR-36ANM-S | Pine Island Merchandiser

| QTY | DESCRIPTION              | PART NUMBER | VOLTAGE | PHASE | AMPS | TOTAL<br>AMPS |
|-----|--------------------------|-------------|---------|-------|------|---------------|
| 2   | EVAPORATOR FAN           | AFXXX       | 115V    | 1     | 0.08 | 0.16          |
| 1   | COMPRESSOR               |             | 115V    | 1     | 4.68 | 4.68          |
| 1   | CONDENSER COIL FAN MOTOR |             | 115V    | 1     | 0.20 | 0.20          |
| 1   | EVAP PAN                 |             | 115V    | 1     | 3.48 | 3.48          |