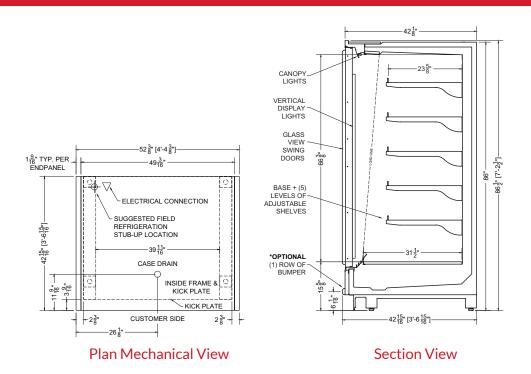

## 04.1-MDD-87ADM-R | Platte Multideck Merchandiser with Doors (2)

|   | QTY             | DESCRI                                                                 | PTION                                                                    | PARTI      | NUMBER VO                                            | OLTAGE          | PHASE                                      | AMPS                              | TOTAL<br>AMPS                     |
|---|-----------------|------------------------------------------------------------------------|--------------------------------------------------------------------------|------------|------------------------------------------------------|-----------------|--------------------------------------------|-----------------------------------|-----------------------------------|
|   | 1               | 45" LED 4000K, 2                                                       | 24V                                                                      | LG-F       | X-XXX-X                                              | 115V            | 1                                          | 0.50                              | 0.50                              |
|   | 2               | 59" LED 4000K, 2                                                       | 24V                                                                      | LG-F       | X-XXX-X                                              | 115V            | 1                                          | 0.67                              | 1.33                              |
|   | 2               | EVAPORATOR FA                                                          | AN                                                                       | A          | FXXX                                                 | 115V            | 1                                          | 0.20                              | 0.40                              |
| 0 | CIRCUI<br>MODEL | T#1 (LIGHTS)<br>T#2 (FANS)<br>: MDD-87ADM<br><b>ST:</b> TIME-OFF, 4/4: | TOTAL AMPS: 1.8<br>TOTAL AMPS: 0.4<br>APPLICATION: D<br>5MIN, 50° TEMP 1 | 40<br>DELI | VOLTAGE: 115<br>VOLTAGE: 115<br>BTUH: 3241<br>IATION | /1/60<br>PACKOU | CONNECT<br>CONNECT<br>JT VOLUM<br>AL VOLUM | ION: HAF<br>EVAP TE<br>E: 54.84 ( | RDWIRED<br>EMP: 14°F<br>CUBIC FT. |