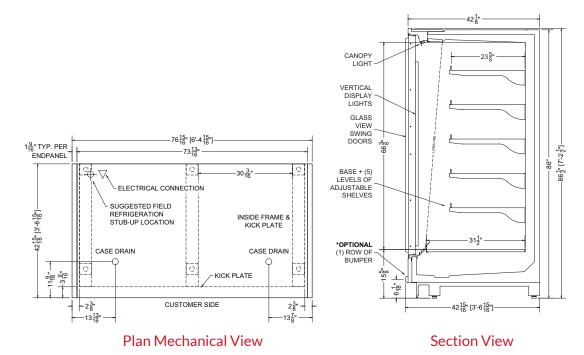

08.2-MDD-87ADM-R | Platte Multideck Merchandiser with Doors (4)

| QTY                                                                                                                                                         | DESCRI           | IPTION | PART | NUMBER                                      | VOLTAGE                 | PHASE              | AMPS                            | TOTAL<br>AMPS                     |
|-------------------------------------------------------------------------------------------------------------------------------------------------------------|------------------|--------|------|---------------------------------------------|-------------------------|--------------------|---------------------------------|-----------------------------------|
| 2                                                                                                                                                           | 45" LED 4000K, 2 | 24V    | LG-F | X-XXX-X                                     | 115V                    | 1                  | 0.50                            | 1.00                              |
| 4                                                                                                                                                           | 59" LED 4000K, 2 | 24V    | LG-F | X-XXX-X                                     | 115V                    | 1                  | 0.67                            | 2.67                              |
| 4                                                                                                                                                           | EVAPORATOR F     | AN     | А    | FXXX                                        | 115V                    | 1                  | 0.20                            | 0.80                              |
| CIRCUIT#1 (LIGHTS) TOTAL AMPS: 3.67<br>CIRCUIT#2 (FANS) TOTAL AMPS: 0.80<br>MODEL: MDD-87ADM APPLICATION: DELI<br>DEFROST: TIME-OFF, 4/45MIN, 50° TEMP TERM |                  |        |      | VOLTAGE:<br>VOLTAGE:<br>BTUH: 648<br>NATION | 115/1/60<br>3<br>PACKOU | CONNECT<br>CONNECT | ION: HAI<br>EVAP TI<br>: 109.68 | RDWIRED<br>EMP: 14°F<br>CUBIC FT. |