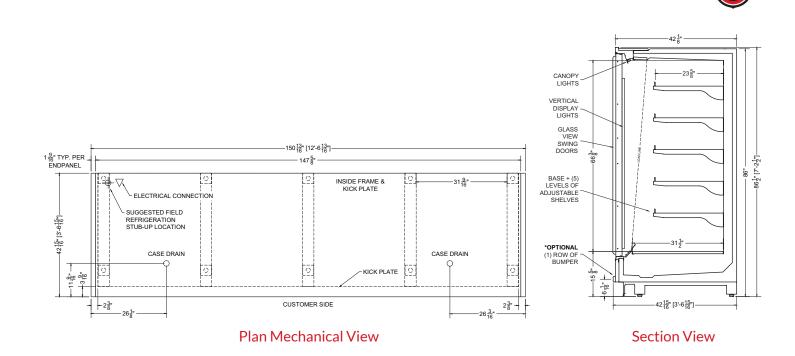

# Image Not Available

The Platte Multideck Merchandiser with doors from Southern CaseArts is just the refrigerated case you've been looking for. With four width options featuring 2-6 glass view doors, this energy efficient case included LED lighting in the canopy and vertically that will make it impossible for customers to miss the merchandise. This case is ideal for meat, cheese/dairy, milk, bakery, prepared foods, snacks/sandwiches and chilled beverages.

# **STANDARD FEATURES**

- Nominal Length: 4.1', 6.2', 8.2' & 12.3'
- Interior Lighting: 4000K LED
- Shelving: 5 adjustable shelves
- Doors: Glass view swing doors
- Remote
- Exterior: Black powder coat