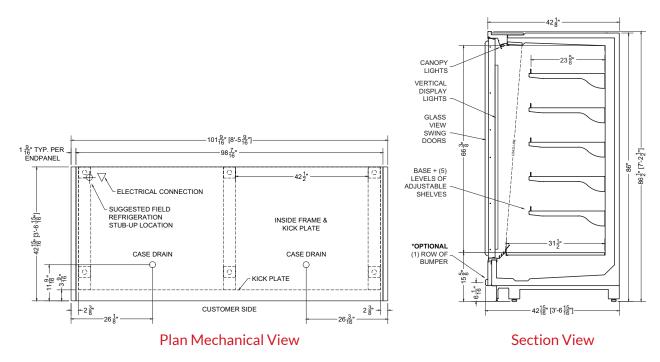

**04.1-MDD-87ADM-R** | Platte Multideck Merchandiser with Doors (2)

| QTY | DESCRIPTION        | PART NUMBER | VOLTAGE | PHASE | AMPS | TOTAL<br>AMPS |
|-----|--------------------|-------------|---------|-------|------|---------------|
| 1   | 45" LED 4000K, 24V | LG-FX-XXX-X | 115V    | 1     | 0.50 | 0.50          |
| 2   | 59" LED 4000K, 24V | LG-FX-XXX-X | 115V    | 1     | 0.67 | 1.33          |
| 2   | EVAPORATOR FAN     | AFXXX       | 115V    | 1     | 0.20 | 0.40          |
| 1   | DEFROST HEATERS    |             | 115V    | 1     | 2.17 | 2.17          |
|     |                    |             |         |       |      |               |

CIRCUIT#1 (LIGHTS) TOTAL AMPS: 1.83 **VOLTAGE: 115/1/60 CONNECTION: HARDWIRED** CIRCUIT#2 (FANS) TOTAL AMPS: 0.40 **VOLTAGE:** 115/1/60 **CONNECTION: HARDWIRED** CIRCUIT#3 (DEFROST) TOTAL AMPS: 2.17 **VOLTAGE:** 115/1/60 **CONNECTION: HARDWIRED** MODEL: MDD-87ADM APPLICATION: DELI **BTUH: 3241 EVAP TEMP:** 14°F

PACKOUT VOLUME: 54.84 CUBIC FT. INTERNAL VOLUME: 67.16 CUBIC FT.

**06.2-MDD-87ADM-R** | Platte Multideck Merchandiser with Doors (3)

| 0.2    |                                             |                                                       |             |          |                    |          |               |  |  |
|--------|---------------------------------------------|-------------------------------------------------------|-------------|----------|--------------------|----------|---------------|--|--|
| QTY    | DESCR                                       | PTION                                                 | PART NUMBER | VOLTAGE  | PHASE              | AMPS     | TOTAL<br>AMPS |  |  |
| 2      | 33" LED 4000K,                              | 24V                                                   | LG-FX-XXX-X | 115V     | 1                  | 0.38     | 0.75          |  |  |
| 4      | 59" LED 4000K,                              | 24V                                                   | LG-FX-XXX-X | 115V     | 1                  | 0.67     | 2.67          |  |  |
| 3      | EVAPORATOR F.                               | AN                                                    | AFXXX       | 115V     | 1                  | 0.20     | 0.60          |  |  |
| 1      | DEFROST HEATI                               | ERS                                                   |             | 115V     | 1                  | 3.48     | 3.48          |  |  |
| CIRCUI | T#1 (LIGHTS)<br>T#2 (FANS)<br>T#3 (DEFROST) | TOTAL AMPS: 3.4<br>TOTAL AMPS: 0.6<br>TOTAL AMPS: 3.4 | VOLTAGE:    | 115/1/60 | CONNECT<br>CONNECT | TION: HA | RDWIRED       |  |  |

MODEL: MDD-87ADM APPLICATION: DELI **EVAP TEMP:** 14°F PACKOUT VOLUME: 82.26 CUBIC FT. **DEFROST:** TIME-OFF, 4/45MIN, 50° TEMP TERMINATION INTERNAL VOLUME: 100.75 CUBIC FT.