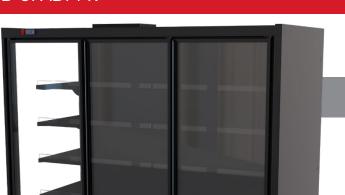

# OVERVIEW

The Platte Multideck Merchandiser with doors from Southern CaseArts is just the refrigerated case you've been looking for. With four width options featuring 2-6 glass view doors, this energy efficient case included LED lighting in the canopy and vertically that will make it impossible for customers to miss the merchandise. This case is ideal for meat, cheese/dairy, milk, bakery, prepared foods, snacks/sandwiches and chilled beverages.

## STANDARD FEATURES

• Nominal Length: 4.1', 6.2', 8.2' & 12.3'

**DEFROST:** TIME-OFF, 4/45MIN, 50° TEMP TERMINATION

• Interior Lighting: 4000K LED

• Shelving: 5 adjustable shelves

• Doors: Glass view swing doors