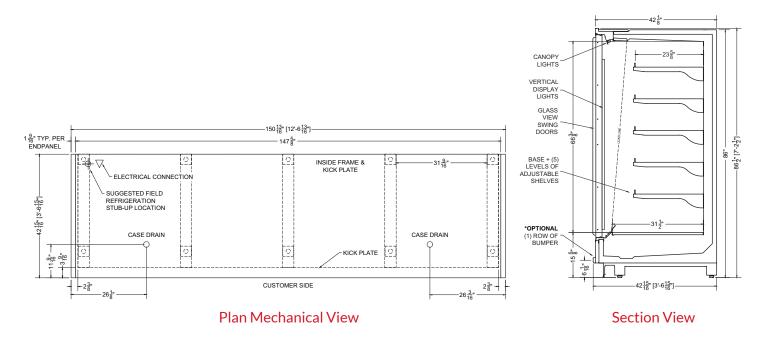

#### 12.3-MDD-87ADM-R | Platte Multideck Merchandiser with Doors (6)

| QTY                                                                                                                                                                                                                                                                                                                                                                                                                  | DESCR          | PTION | PART | NUMBER  | VOLTAGE | PHASE | AMPS | TOTAL<br>AMPS |
|----------------------------------------------------------------------------------------------------------------------------------------------------------------------------------------------------------------------------------------------------------------------------------------------------------------------------------------------------------------------------------------------------------------------|----------------|-------|------|---------|---------|-------|------|---------------|
| 3                                                                                                                                                                                                                                                                                                                                                                                                                    | 45" LED 4000K, | 24V   | LG-F | X-XXX-X | 115V    | 1     | 0.50 | 1.50          |
| 6                                                                                                                                                                                                                                                                                                                                                                                                                    | 59" LED 4000K, | 24V   | LG-F | X-XXX-X | 115V    | 1     | 0.67 | 4.00          |
| 6                                                                                                                                                                                                                                                                                                                                                                                                                    | EVAPORATOR F.  | AN    | Α    | FXXX    | 115V    | 1     | 0.20 | 1.20          |
| 1                                                                                                                                                                                                                                                                                                                                                                                                                    | DEFROST HEATI  | ERS   |      |         | 115V    | 1     | 6.96 | 6.96          |
| CIRCUIT#1 (LIGHTS) TOTAL AMPS: 5.50 VOLTAGE: 115/1/60 CONNECTION: HARDWIRED CIRCUIT#2 (FANS) TOTAL AMPS: 1.20 VOLTAGE: 115/1/60 CONNECTION: HARDWIRED CIRCUIT#3 (DEFROST) TOTAL AMPS: 6.96 VOLTAGE: 115/1/60 CONNECTION: HARDWIRED MODEL: MDD-87ADM APPLICATION: DELI BTUH: 9724 EVAP TEMP: 14°F DEFROST: TIME-OFF, 4/45MIN, 50° TEMP TERMINATION PACKOUT VOLUME: 164.52 CUBIC FT. INTERNAL VOLUME: 201.49 CUBIC FT. |                |       |      |         |         |       |      |               |