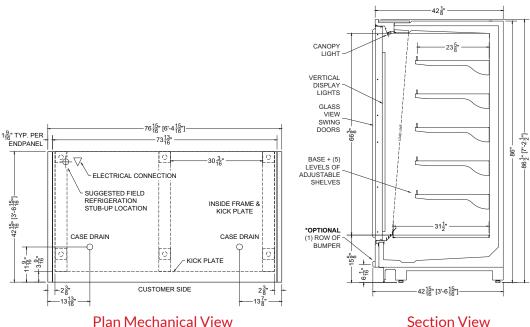

#### **08.2-MDD-87ADM-R** | Platte Multideck Merchandiser with Doors (4)

| QTY | DESCRIPTION        | PART NUMBER | VOLTAGE | PHASE | AMPS | TOTAL<br>AMPS |
|-----|--------------------|-------------|---------|-------|------|---------------|
| 2   | 45" LED 4000K, 24V | LG-FX-XXX-X | 115V    | 1     | 0.50 | 1.00          |
| 4   | 59" LED 4000K, 24V | LG-FX-XXX-X | 115V    | 1     | 0.67 | 2.67          |
| 4   | EVAPORATOR FAN     | AFXXX       | 115V    | 1     | 0.20 | 0.80          |
| 1   | DEFROST HEATERS    |             | 115V    | 1     | 5.22 | 5.22          |

CONNECTION: HARDWIRED CIRCUIT#1 (LIGHTS) **TOTAL AMPS: 3.67 VOLTAGE:** 115/1/60 **TOTAL AMPS:** 0.80 VOLTAGE: 115/1/60 CIRCUIT#2 (FANS) **CONNECTION: HARDWIRED** TOTAL AMPS: 5.22 CIRCUIT#3 (DEFROST) **VOLTAGE:** 115/1/60 **CONNECTION: HARDWIRED** MODEL: MDD-87ADM **APPLICATION: DELI BTUH:** 6483 **EVAP TEMP: 14°F DEFROST:** TIME-OFF, 4/45MIN, 50° TEMP TERMINATION PACKOUT VOLUME: 109.68 CUBIC FT.

INTERNAL VOLUME: 134.33 CUBIC FT.

#### 12.3-MDD-87ADM-R | Platte Multideck Merchandiser with Doors (6)

| QTY                                                                                                                                                                                                                                                                                                                                                                                                                  | DESCR          | PTION | PART | NUMBER  | VOLTAGE | PHASE | AMPS | TOTAL<br>AMPS |
|----------------------------------------------------------------------------------------------------------------------------------------------------------------------------------------------------------------------------------------------------------------------------------------------------------------------------------------------------------------------------------------------------------------------|----------------|-------|------|---------|---------|-------|------|---------------|
| 3                                                                                                                                                                                                                                                                                                                                                                                                                    | 45" LED 4000K, | 24V   | LG-F | X-XXX-X | 115V    | 1     | 0.50 | 1.50          |
| 6                                                                                                                                                                                                                                                                                                                                                                                                                    | 59" LED 4000K, | 24V   | LG-F | X-XXX-X | 115V    | 1     | 0.67 | 4.00          |
| 6                                                                                                                                                                                                                                                                                                                                                                                                                    | EVAPORATOR F.  | AN    | Α    | FXXX    | 115V    | 1     | 0.20 | 1.20          |
| 1                                                                                                                                                                                                                                                                                                                                                                                                                    | DEFROST HEATI  | ERS   |      |         | 115V    | 1     | 6.96 | 6.96          |
| CIRCUIT#1 (LIGHTS) TOTAL AMPS: 5.50 VOLTAGE: 115/1/60 CONNECTION: HARDWIRED CIRCUIT#2 (FANS) TOTAL AMPS: 1.20 VOLTAGE: 115/1/60 CONNECTION: HARDWIRED CIRCUIT#3 (DEFROST) TOTAL AMPS: 6.96 VOLTAGE: 115/1/60 CONNECTION: HARDWIRED MODEL: MDD-87ADM APPLICATION: DELI BTUH: 9724 EVAP TEMP: 14°F DEFROST: TIME-OFF, 4/45MIN, 50° TEMP TERMINATION PACKOUT VOLUME: 164.52 CUBIC FT. INTERNAL VOLUME: 201.49 CUBIC FT. |                |       |      |         |         |       |      |               |