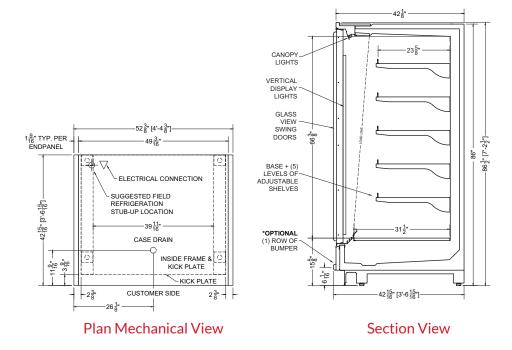

**04.1-MDD-87ADM-R** | Platte Multideck Merchandiser with Doors (2)

| QTY | DESCRIPTION        | PART NUMBER | VOLTAGE | PHASE | AMPS | TOTAL<br>AMPS |
|-----|--------------------|-------------|---------|-------|------|---------------|
| 1   | 45" LED 4000K, 24V | LG-FX-XXX-X | 115V    | 1     | 0.50 | 0.50          |
| 2   | 59" LED 4000K, 24V | LG-FX-XXX-X | 115V    | 1     | 0.67 | 1.33          |
| 2   | EVAPORATOR FAN     | AFXXX       | 115V    | 1     | 0.20 | 0.40          |
| 1   | DEFROST HEATERS    |             | 115V    | 1     | 2.17 | 2.17          |
|     |                    |             |         |       |      |               |

CIRCUIT#1 (LIGHTS) TOTAL AMPS: 1.83 **VOLTAGE: 115/1/60 CONNECTION: HARDWIRED** CIRCUIT#2 (FANS) TOTAL AMPS: 0.40 **VOLTAGE:** 115/1/60 **CONNECTION: HARDWIRED** CIRCUIT#3 (DEFROST) TOTAL AMPS: 2.17 **VOLTAGE:** 115/1/60 **CONNECTION: HARDWIRED** MODEL: MDD-87ADM APPLICATION: DELI **BTUH: 3241 EVAP TEMP:** 14°F

PACKOUT VOLUME: 54.84 CUBIC FT. INTERNAL VOLUME: 67.16 CUBIC FT.

**06.2-MDD-87ADM-R** | Platte Multideck Merchandiser with Doors (3)

| 0.2    |                                             |                                                       |             |          |                    |          |               |  |  |
|--------|---------------------------------------------|-------------------------------------------------------|-------------|----------|--------------------|----------|---------------|--|--|
| QTY    | DESCR                                       | PTION                                                 | PART NUMBER | VOLTAGE  | PHASE              | AMPS     | TOTAL<br>AMPS |  |  |
| 2      | 33" LED 4000K,                              | 24V                                                   | LG-FX-XXX-X | 115V     | 1                  | 0.38     | 0.75          |  |  |
| 4      | 59" LED 4000K,                              | 24V                                                   | LG-FX-XXX-X | 115V     | 1                  | 0.67     | 2.67          |  |  |
| 3      | EVAPORATOR F.                               | AN                                                    | AFXXX       | 115V     | 1                  | 0.20     | 0.60          |  |  |
| 1      | DEFROST HEATI                               | ERS                                                   |             | 115V     | 1                  | 3.48     | 3.48          |  |  |
| CIRCUI | T#1 (LIGHTS)<br>T#2 (FANS)<br>T#3 (DEFROST) | TOTAL AMPS: 3.4<br>TOTAL AMPS: 0.6<br>TOTAL AMPS: 3.4 | VOLTAGE:    | 115/1/60 | CONNECT<br>CONNECT | TION: HA | RDWIRED       |  |  |

MODEL: MDD-87ADM APPLICATION: DELI **EVAP TEMP:** 14°F PACKOUT VOLUME: 82.26 CUBIC FT. **DEFROST:** TIME-OFF, 4/45MIN, 50° TEMP TERMINATION INTERNAL VOLUME: 100.75 CUBIC FT.